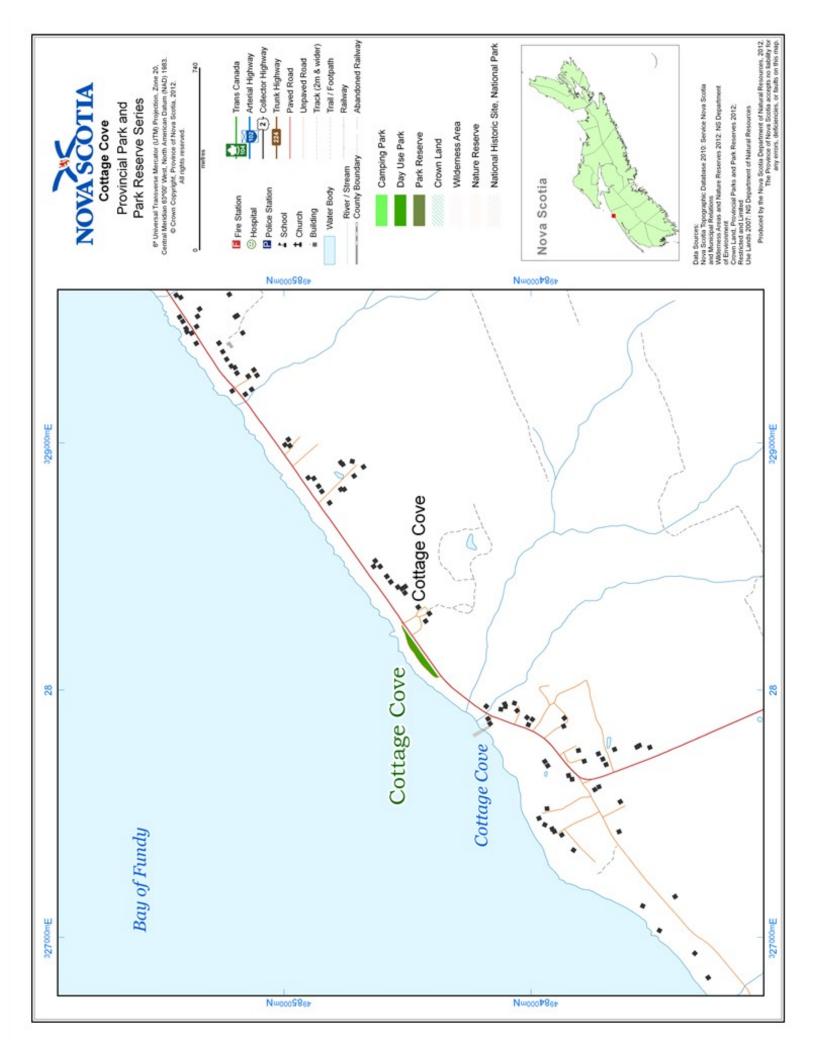

res

#### Classification

Wayside

## **Status**

Designated; Operational

#### **Location NS Atlas**

55 X 1

## **Managed As**

Supporting Park

## Overview

A small picnic park on the Bay of Fundy

## **Tourism Values**

One of few public access points to the Bay of Fundy along this stretch of coastline; offers picnicking and shoreline access

#### **Outdoor Recreation Values**

Picnicking, beach walking, scenic viewing

# **Annual Visitation**

Approx 0 – 40 vehicles per day depending on weather, etc

# **Operating Cost**

\$8,000

## **Other Site Considerations**

Managed by a local community group

Susceptible to coastal processes (storm events with high tide surge or wind driven waves) that cause site erosion.

© Crown Copyright 2013, Province of Nova Scotia - 2013-07-12 9:32 AM