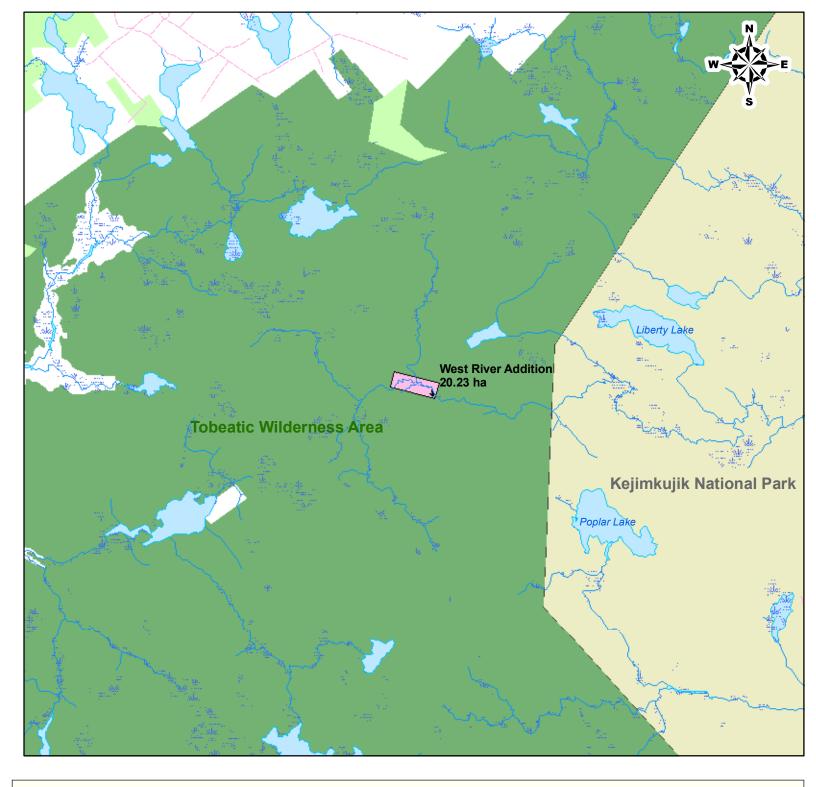

## WILDERNESS AREA ADDITION Tobeatic Wilderness Area West River, Digby County

0.5

0

West River Addition

2

J Km

3

- Wilderness Area
- Crown Land
- Wetlands

1

National Park

Cartography by NS Environment, March 2011. http://www.gov.ns.ca/nse/protectedareas/

This product contains information obtained courtesy of the Nova Scotia Department of Natural Resources and courtesy of Service Nova Scotia and Municpal Relations, the Nova Scotia Geomatics Centre.

© Crown Copyright, Province of Nova Scotia, 2011. All rights reserved.

This map is a geographic representation only and should not be used for legal purposes or navigation. NS Environment and does not accept responsibility for any errors or omissions contained herein.