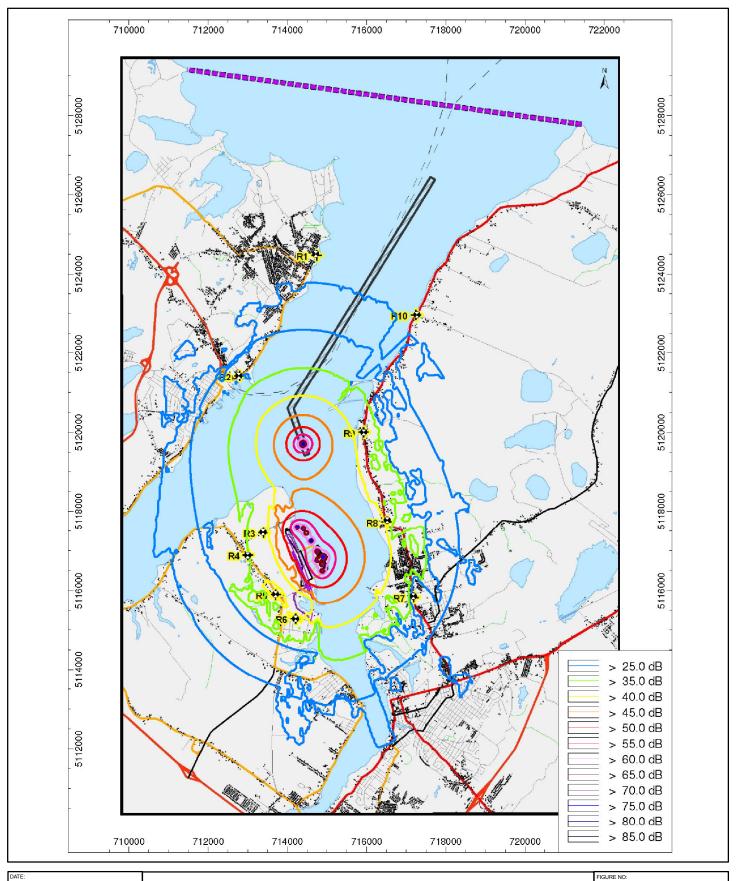

Sydney Harbour Access Channel Deepening and the Proposed Sydport Container Terminal

Maximum Predicted 1-Hour Equivalent Sound Pressure Levels, Night - Dredging and Construction of the CDF

Figure H-4

Sydney Harbour Access Channel Deepening and the Proposed Sydport Container Terminal