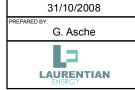

Maximum Predicted 1-Hour Equivalent Sound Pressure Levels, Day - Construction of Land Based Components

31/10/2008
PREPARED BY:
G. Asche
LAURENTIAN
ENERGY

Sydney Harbour Access Channel Deepening and the Proposed Sydport Container Terminal