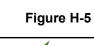

Sydney Harbour Access Channel Deepening and the Proposed Sydport Container Terminal

Maximum Predicted 1-Hour Equivalent Sound Pressure Levels, Night - Dredging and Construction of the CDF

Figure H-4

Sydney Harbour Access Channel Deepening and the Proposed Sydport Container Terminal