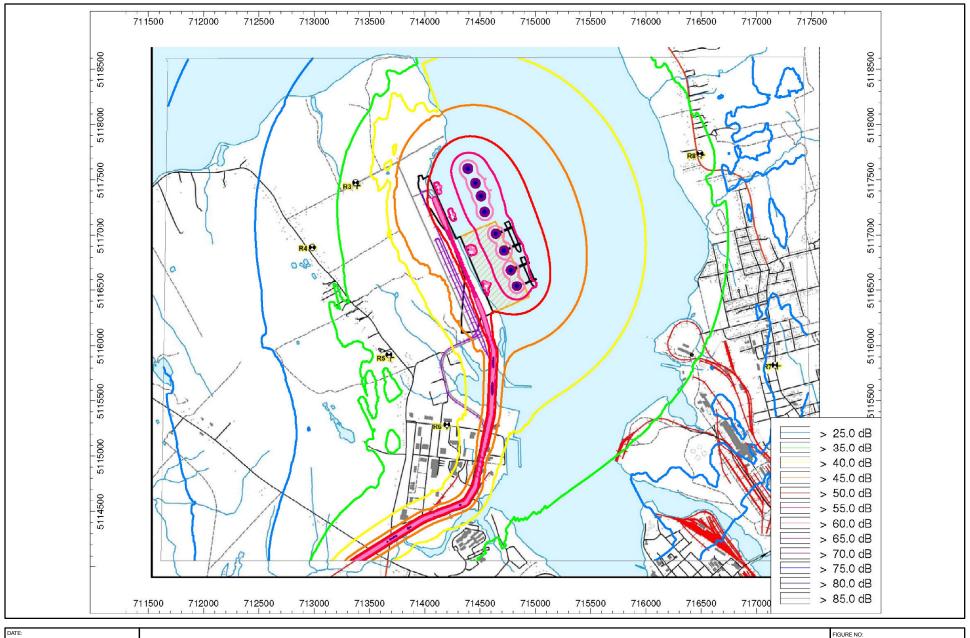

Maximum Predicted 1-Hour Equivalent Sound Pressure Levels, Day - Construction of Land Based Components

31/10/2008
PREPARED BY:
G. Asche
LAURENTIAN
ENERGY

Sydney Harbour Access Channel Deepening and the Proposed Sydport Container Terminal