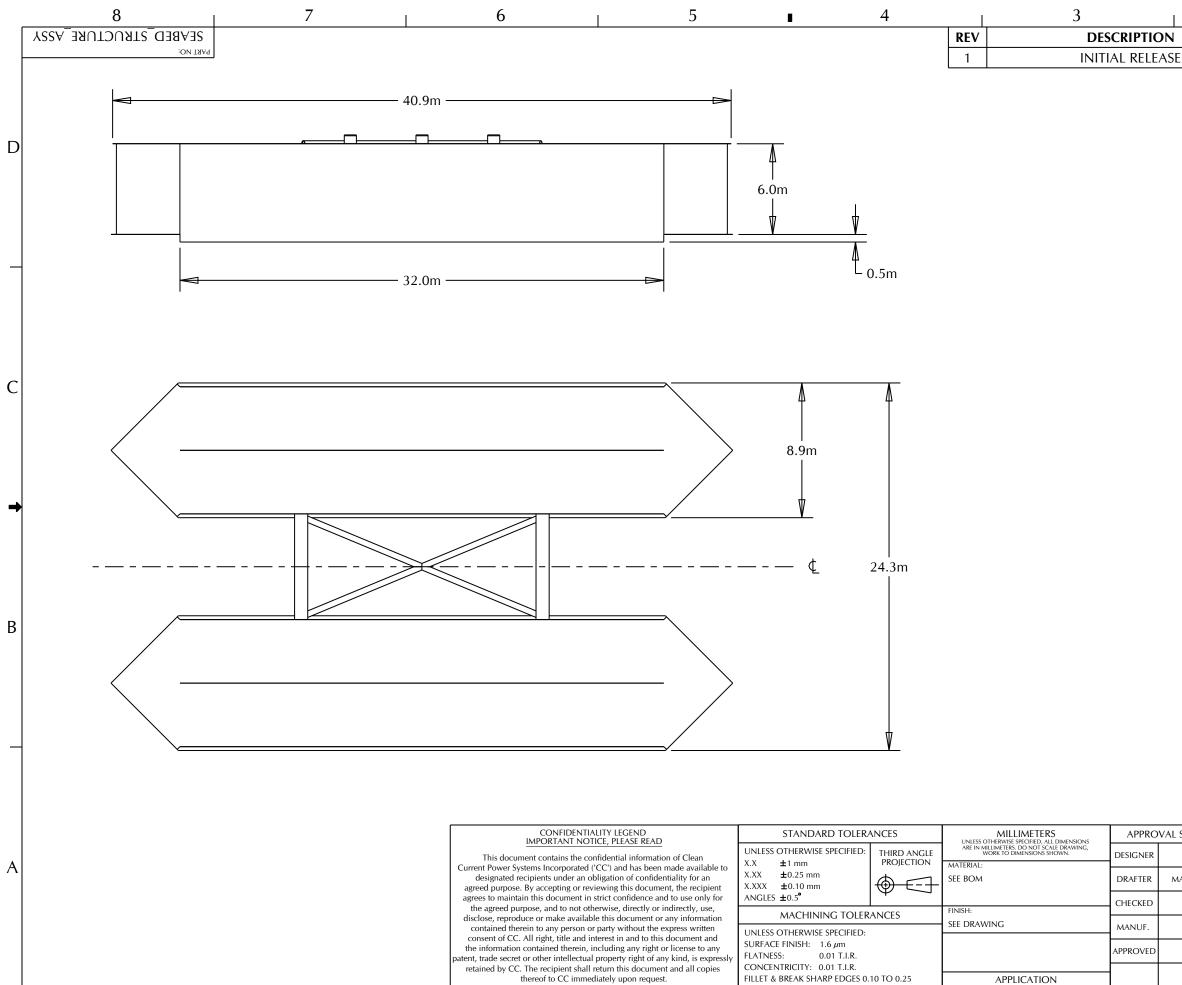

AECOM

Appendix 2:

**Device Plans and Scaled Drawings** 

т

| General Description         Mass in air:         - Seabed structure: 280 mt         - Material : Steel         - Total with ballast: 1740 mt         Area:         - Seabed footprint: 994 m2         Anchoring:         - Penetration skirts: 0.5m         Installation method : ballasting         Deviation from berth center : +- 1m         Orientation to flow direction: +- 5°                                                                                                                                                                                                                                                                                                                                                                                                                                                                                                                                                                                                                                                                                                                                                                                                                                                                                                                                                                                                                                                                                                                                                                                                                                                                                                                                                                                                                                                                                                                                                                                                                                                                                                                                         | I      |                                                  | 2     |             | I            | 1          |                       |        |
|-------------------------------------------------------------------------------------------------------------------------------------------------------------------------------------------------------------------------------------------------------------------------------------------------------------------------------------------------------------------------------------------------------------------------------------------------------------------------------------------------------------------------------------------------------------------------------------------------------------------------------------------------------------------------------------------------------------------------------------------------------------------------------------------------------------------------------------------------------------------------------------------------------------------------------------------------------------------------------------------------------------------------------------------------------------------------------------------------------------------------------------------------------------------------------------------------------------------------------------------------------------------------------------------------------------------------------------------------------------------------------------------------------------------------------------------------------------------------------------------------------------------------------------------------------------------------------------------------------------------------------------------------------------------------------------------------------------------------------------------------------------------------------------------------------------------------------------------------------------------------------------------------------------------------------------------------------------------------------------------------------------------------------------------------------------------------------------------------------------------------------|--------|--------------------------------------------------|-------|-------------|--------------|------------|-----------------------|--------|
| SIGNATURES | 1      |                                                  |       | DRAWN       | CHK'D        | APPV'D     | DATE                  | -      |
| Mass in air:<br>- Seabed structure: 280 mt<br>- Material : Steel<br>- Total with ballast: 1740 mt<br>Area:<br>- Seabed footprint: 994 m2<br>Anchoring:<br>- Penetration skirts: 0.5m<br>Installation method : ballasting<br>Deviation from berth center: +- 1m<br>Orientation to flow direction: +- 5°<br>- C<br>- C<br>- C<br>- C<br>- C<br>- C<br>- C<br>- C                                                                                                                                                                                                                                                                                                                                                                                                                                                                                                                                                                                                                                                                                                                                                                                                                                                                                                                                                                                                                                                                                                                                                                                                                                                                                                                                                                                                                                                                                                                                                                                                                                                                                                                                                                | SE     |                                                  |       | MAR         | -            | -          | 19 FEB 20             | 009    |
| Mass in air:<br>- Seabed structure: 280 mt<br>- Material : Steel<br>- Total with ballast: 1740 mt<br>Area:<br>- Seabed footprint: 994 m2<br>Anchoring:<br>- Penetration skirts: 0.5m<br>Installation method : ballasting<br>Deviation from berth center: +- 1m<br>Orientation to flow direction: +- 5°<br>- C<br>- C<br>- C<br>- C<br>- C<br>- C<br>- C<br>- C                                                                                                                                                                                                                                                                                                                                                                                                                                                                                                                                                                                                                                                                                                                                                                                                                                                                                                                                                                                                                                                                                                                                                                                                                                                                                                                                                                                                                                                                                                                                                                                                                                                                                                                                                                |        |                                                  |       |             |              |            |                       | D      |
| Seabed structure: 280 mt     Material : Steel     Total with ballast: 1740 mt Area:     Seabed footprint: 994 m2 Anchoring:     Penetration skirts: 0.5m Installation method : ballasting Deviation from berth center: +- 1m Orientation to flow direction: +- 5°                                                                                                                                                                                                                                                                                                                                                                                                                                                                                                                                                                                                                                                                                                                                                                                                                                                                                                                                                                                                                                                                                                                                                                                                                                                                                                                                                                                                                                                                                                                                                                                                                                                                                                                                                                                                                                                             |        | General Description                              |       |             |              |            |                       |        |
| - Seabed footprint: 994 m2<br>Anchoring:<br>- Penetration skirts: 0.5m<br>Installation method : ballasting<br>Deviation from berth center : + - 1m<br>Orientation to flow direction: +- 5°<br>SIGNATURES<br>EXEMPLY AND SEABED STRUCTURE OF Systems Inc.<br>405 - 750 Pender Street West<br>Vancouver, B.C., V6C 217<br>WAR 19 FEB 2009<br>SEABED STRUCTURE GENERAL<br>STEE PARTNO: SEABED_STRUCTURE ASSY<br>B SCALE: 1:250<br>EST WT:<br>SHEET: 1 OF 1                                                                                                                                                                                                                                                                                                                                                                                                                                                                                                                                                                                                                                                                                                                                                                                                                                                                                                                                                                                                                                                                                                                                                                                                                                                                                                                                                                                                                                                                                                                                                                                                                                                                       |        | - Seabed structure: 280 mt<br>- Material : Steel |       |             |              |            |                       |        |
| - Penetration skirts: 0.5m<br>Installation method : ballasting<br>Deviation from berth center : +- 1m<br>Orientation to flow direction: +- 5°<br>SIGNATURES<br>SIGNATURES<br>Clean Current Power Systems Inc.<br>405 - 750 Pender Street West<br>Vancouver, B.C., V6C 217<br>MAR 19 FEB 2009<br>SEABED STRUCTURE GENERAL<br>SIZE PART NO: SEABED_STRUCTURE_ASSY<br>B SCALE: 1:250<br>SHEET: 1 OF 1                                                                                                                                                                                                                                                                                                                                                                                                                                                                                                                                                                                                                                                                                                                                                                                                                                                                                                                                                                                                                                                                                                                                                                                                                                                                                                                                                                                                                                                                                                                                                                                                                                                                                                                            |        |                                                  |       |             |              |            |                       |        |
| Deviation from berth center : +- 1m<br>Orientation to flow direction: +- 5°<br>SIGNATURES<br>SIGNATURES<br>Clean Current Power Systems Inc.<br>403 - 730 Pender Street West<br>Vancouver, B.C., V&C ZIT<br>WAR 19 FEB 2009<br>SEABED STRUCTURE GENERAL<br>SIGNATURE SCALE: 1:250<br>SHEET: 1 OF 1 1                                                                                                                                                                                                                                                                                                                                                                                                                                                                                                                                                                                                                                                                                                                                                                                                                                                                                                                                                                                                                                                                                                                                                                                                                                                                                                                                                                                                                                                                                                                                                                                                                                                                                                                                                                                                                           |        | Anchoring:<br>- Penetration skirts: 0.5m         |       |             |              |            |                       |        |
| Orientation to flow direction: +- 5°                                                                                                                                                                                                                                                                                                                                                                                                                                                                                                                                                                                                                                                                                                                                                                                                                                                                                                                                                                                                                                                                                                                                                                                                                                                                                                                                                                                                                                                                                                                                                                                                                                                                                                                                                                                                                                                                                                                                                                                                                                                                                          |        | Installation method : ballasting                 |       |             |              |            |                       |        |
| SIGNATURES<br>SIGNATURES<br>Renewable Energy from the Tides<br>MAR 19 FEB 2009<br>SEABED STRUCTURE GENERAL<br>SIZE PART NO. SEABED_STRUCTURE_ASSY<br>B SCALE: 1:250<br>SHEET: 1 OF 1                                                                                                                                                                                                                                                                                                                                                                                                                                                                                                                                                                                                                                                                                                                                                                                                                                                                                                                                                                                                                                                                                                                                                                                                                                                                                                                                                                                                                                                                                                                                                                                                                                                                                                                                                                                                                                                                                                                                          |        |                                                  |       |             |              |            |                       |        |
| SIGNATURES Clean Current Power Systems Inc.<br>405 - 750 Pender Street West<br>Vancouver, B.C., V6C 217<br>MAR 19 FEB 2009<br>SEABED STRUCTURE GENERAL<br>SIZE PART NO: SEABED_STRUCTURE_ASSY<br>B SCALE: 1:250<br>SHEET: 1 OF 1 1                                                                                                                                                                                                                                                                                                                                                                                                                                                                                                                                                                                                                                                                                                                                                                                                                                                                                                                                                                                                                                                                                                                                                                                                                                                                                                                                                                                                                                                                                                                                                                                                                                                                                                                                                                                                                                                                                            |        | Orient                                           | tatio | n to flow d | lirection: + | 5          |                       |        |
| SIGNATURES Clean Current Power Systems Inc.<br>405 - 750 Pender Street West<br>Vancouver, B.C., V6C 217<br>MAR 19 FEB 2009<br>SEABED STRUCTURE GENERAL<br>SIZE PART NO: SEABED_STRUCTURE_ASSY<br>B SCALE: 1:250<br>SHEET: 1 OF 1 1                                                                                                                                                                                                                                                                                                                                                                                                                                                                                                                                                                                                                                                                                                                                                                                                                                                                                                                                                                                                                                                                                                                                                                                                                                                                                                                                                                                                                                                                                                                                                                                                                                                                                                                                                                                                                                                                                            |        |                                                  |       |             |              |            |                       |        |
| SIGNATURES Clean Current Power Systems Inc.<br>405 - 750 Pender Street West<br>Vancouver, B.C., V6C 217<br>MAR 19 FEB 2009<br>SEABED STRUCTURE GENERAL<br>SIZE PART NO: SEABED_STRUCTURE_ASSY<br>B SCALE: 1:250<br>SHEET: 1 OF 1 1                                                                                                                                                                                                                                                                                                                                                                                                                                                                                                                                                                                                                                                                                                                                                                                                                                                                                                                                                                                                                                                                                                                                                                                                                                                                                                                                                                                                                                                                                                                                                                                                                                                                                                                                                                                                                                                                                            |        |                                                  |       |             |              |            |                       | -      |
| SIGNATURES Clean Current Power Systems Inc.<br>405 - 750 Pender Street West<br>Vancouver, B.C., V6C 217<br>MAR 19 FEB 2009<br>SEABED STRUCTURE GENERAL<br>SIZE PART NO: SEABED_STRUCTURE_ASSY<br>B SCALE: 1:250<br>SHEET: 1 OF 1 1                                                                                                                                                                                                                                                                                                                                                                                                                                                                                                                                                                                                                                                                                                                                                                                                                                                                                                                                                                                                                                                                                                                                                                                                                                                                                                                                                                                                                                                                                                                                                                                                                                                                                                                                                                                                                                                                                            |        |                                                  |       |             |              |            |                       |        |
| SIGNATURES Clean Current Power Systems Inc.<br>405 - 750 Pender Street West<br>Vancouver, B.C., V6C 217<br>MAR 19 FEB 2009<br>SEABED STRUCTURE GENERAL<br>SIZE PART NO: SEABED_STRUCTURE_ASSY<br>B SCALE: 1:250<br>SHEET: 1 OF 1 1                                                                                                                                                                                                                                                                                                                                                                                                                                                                                                                                                                                                                                                                                                                                                                                                                                                                                                                                                                                                                                                                                                                                                                                                                                                                                                                                                                                                                                                                                                                                                                                                                                                                                                                                                                                                                                                                                            |        |                                                  |       |             |              |            |                       | F      |
| ARR       19 FEB 2009       SEABED STRUCTURE GENERAL         SIZE       PART NO:       SEABED_STRUCTURE_ASSY         B       SCALE: 1:250       SHEET: 1 OF 1         EST WT:       SHEET: 1 OF 1       1                                                                                                                                                                                                                                                                                                                                                                                                                                                                                                                                                                                                                                                                                                                                                                                                                                                                                                                                                                                                                                                                                                                                                                                                                                                                                                                                                                                                                                                                                                                                                                                                                                                                                                                                                                                                                                                                                                                     |        |                                                  |       |             |              |            |                       | 100 mr |
| ARR       19 FEB 2009       SEABED STRUCTURE GENERAL         SIZE       PART NO:       SEABED_STRUCTURE_ASSY         B       SCALE: 1:250       SHEET: 1 OF 1         EST WT:       SHEET: 1 OF 1       1                                                                                                                                                                                                                                                                                                                                                                                                                                                                                                                                                                                                                                                                                                                                                                                                                                                                                                                                                                                                                                                                                                                                                                                                                                                                                                                                                                                                                                                                                                                                                                                                                                                                                                                                                                                                                                                                                                                     |        |                                                  |       |             |              |            |                       |        |
| ARR       19 FEB 2009       SEABED STRUCTURE GENERAL         SIZE       PART NO:       SEABED_STRUCTURE_ASSY         B       SCALE: 1:250       SHEET: 1 OF 1         EST WT:       SHEET: 1 OF 1       1                                                                                                                                                                                                                                                                                                                                                                                                                                                                                                                                                                                                                                                                                                                                                                                                                                                                                                                                                                                                                                                                                                                                                                                                                                                                                                                                                                                                                                                                                                                                                                                                                                                                                                                                                                                                                                                                                                                     |        |                                                  |       |             |              |            |                       |        |
| ARR       19 FEB 2009       SEABED STRUCTURE GENERAL         SIZE       PART NO:       SEABED_STRUCTURE_ASSY         B       SCALE: 1:250       SHEET: 1 OF 1         EST WT:       SHEET: 1 OF 1       1                                                                                                                                                                                                                                                                                                                                                                                                                                                                                                                                                                                                                                                                                                                                                                                                                                                                                                                                                                                                                                                                                                                                                                                                                                                                                                                                                                                                                                                                                                                                                                                                                                                                                                                                                                                                                                                                                                                     |        |                                                  |       |             |              |            |                       |        |
| ARR       19 FEB 2009       SEABED STRUCTURE GENERAL         SIZE       PART NO:       SEABED_STRUCTURE_ASSY         B       SCALE: 1:250       SHEET: 1 OF 1         EST WT:       SHEET: 1 OF 1       1                                                                                                                                                                                                                                                                                                                                                                                                                                                                                                                                                                                                                                                                                                                                                                                                                                                                                                                                                                                                                                                                                                                                                                                                                                                                                                                                                                                                                                                                                                                                                                                                                                                                                                                                                                                                                                                                                                                     |        |                                                  |       |             |              |            |                       |        |
| ARR       19 FEB 2009       SEABED STRUCTURE GENERAL         SIZE       PART NO:       SEABED_STRUCTURE_ASSY         B       SCALE: 1:250       SHEET: 1 OF 1         EST WT:       SHEET: 1 OF 1       1                                                                                                                                                                                                                                                                                                                                                                                                                                                                                                                                                                                                                                                                                                                                                                                                                                                                                                                                                                                                                                                                                                                                                                                                                                                                                                                                                                                                                                                                                                                                                                                                                                                                                                                                                                                                                                                                                                                     |        |                                                  |       |             |              |            |                       |        |
| ARR       19 FEB 2009       SEABED STRUCTURE GENERAL         SIZE       PART NO:       SEABED_STRUCTURE_ASSY         B       SCALE: 1:250       SHEET: 1 OF 1         EST WT:       SHEET: 1 OF 1       1                                                                                                                                                                                                                                                                                                                                                                                                                                                                                                                                                                                                                                                                                                                                                                                                                                                                                                                                                                                                                                                                                                                                                                                                                                                                                                                                                                                                                                                                                                                                                                                                                                                                                                                                                                                                                                                                                                                     |        |                                                  |       |             |              |            |                       |        |
| MAR 19 FEB 2009<br>SEABED STRUCTURE GENERAL<br>SIZE PART NO: SEABED_STRUCTURE_ASSY<br>B SCALE: 1:250<br>EST WT: SHEET: 1 OF 1 1                                                                                                                                                                                                                                                                                                                                                                                                                                                                                                                                                                                                                                                                                                                                                                                                                                                                                                                                                                                                                                                                                                                                                                                                                                                                                                                                                                                                                                                                                                                                                                                                                                                                                                                                                                                                                                                                                                                                                                                               | l SIGN | ATURES                                           |       |             |              | 405 - 750  | Pender Street         | West   |
| SIZE     PART NO:     SEABED_STRUCTURE_ASSY     REV       B     SCALE: 1:250     SHEET: 1 OF 1     1       EST WT:     SHEET: 1 OF 1     1                                                                                                                                                                                                                                                                                                                                                                                                                                                                                                                                                                                                                                                                                                                                                                                                                                                                                                                                                                                                                                                                                                                                                                                                                                                                                                                                                                                                                                                                                                                                                                                                                                                                                                                                                                                                                                                                                                                                                                                    | MAR    | 19 FEB 2009                                      | Ren   |             |              | Vancou     | <i>ver, b.e., voe</i> |        |
| B SCALE: 1:250<br>EST WT: SHEET: 1 OF 1 1                                                                                                                                                                                                                                                                                                                                                                                                                                                                                                                                                                                                                                                                                                                                                                                                                                                                                                                                                                                                                                                                                                                                                                                                                                                                                                                                                                                                                                                                                                                                                                                                                                                                                                                                                                                                                                                                                                                                                                                                                                                                                     |        |                                                  |       | SEAB        | ED STRUC     | CTURE GENE | RAL                   | 1      |
| B SCALE: 1:250<br>EST WT: SHEET: 1 OF 1 1                                                                                                                                                                                                                                                                                                                                                                                                                                                                                                                                                                                                                                                                                                                                                                                                                                                                                                                                                                                                                                                                                                                                                                                                                                                                                                                                                                                                                                                                                                                                                                                                                                                                                                                                                                                                                                                                                                                                                                                                                                                                                     |        |                                                  | SIZE  | PART NO:    | SEABED S     | TRUCTURE   | ASSY                  |        |
|                                                                                                                                                                                                                                                                                                                                                                                                                                                                                                                                                                                                                                                                                                                                                                                                                                                                                                                                                                                                                                                                                                                                                                                                                                                                                                                                                                                                                                                                                                                                                                                                                                                                                                                                                                                                                                                                                                                                                                                                                                                                                                                               |        |                                                  | В     | SCALE:      | 1:250        | -          | _                     |        |
|                                                                                                                                                                                                                                                                                                                                                                                                                                                                                                                                                                                                                                                                                                                                                                                                                                                                                                                                                                                                                                                                                                                                                                                                                                                                                                                                                                                                                                                                                                                                                                                                                                                                                                                                                                                                                                                                                                                                                                                                                                                                                                                               | Ţ      |                                                  | 2     | ESI         | vv I :       | 1          |                       | LĒ.    |