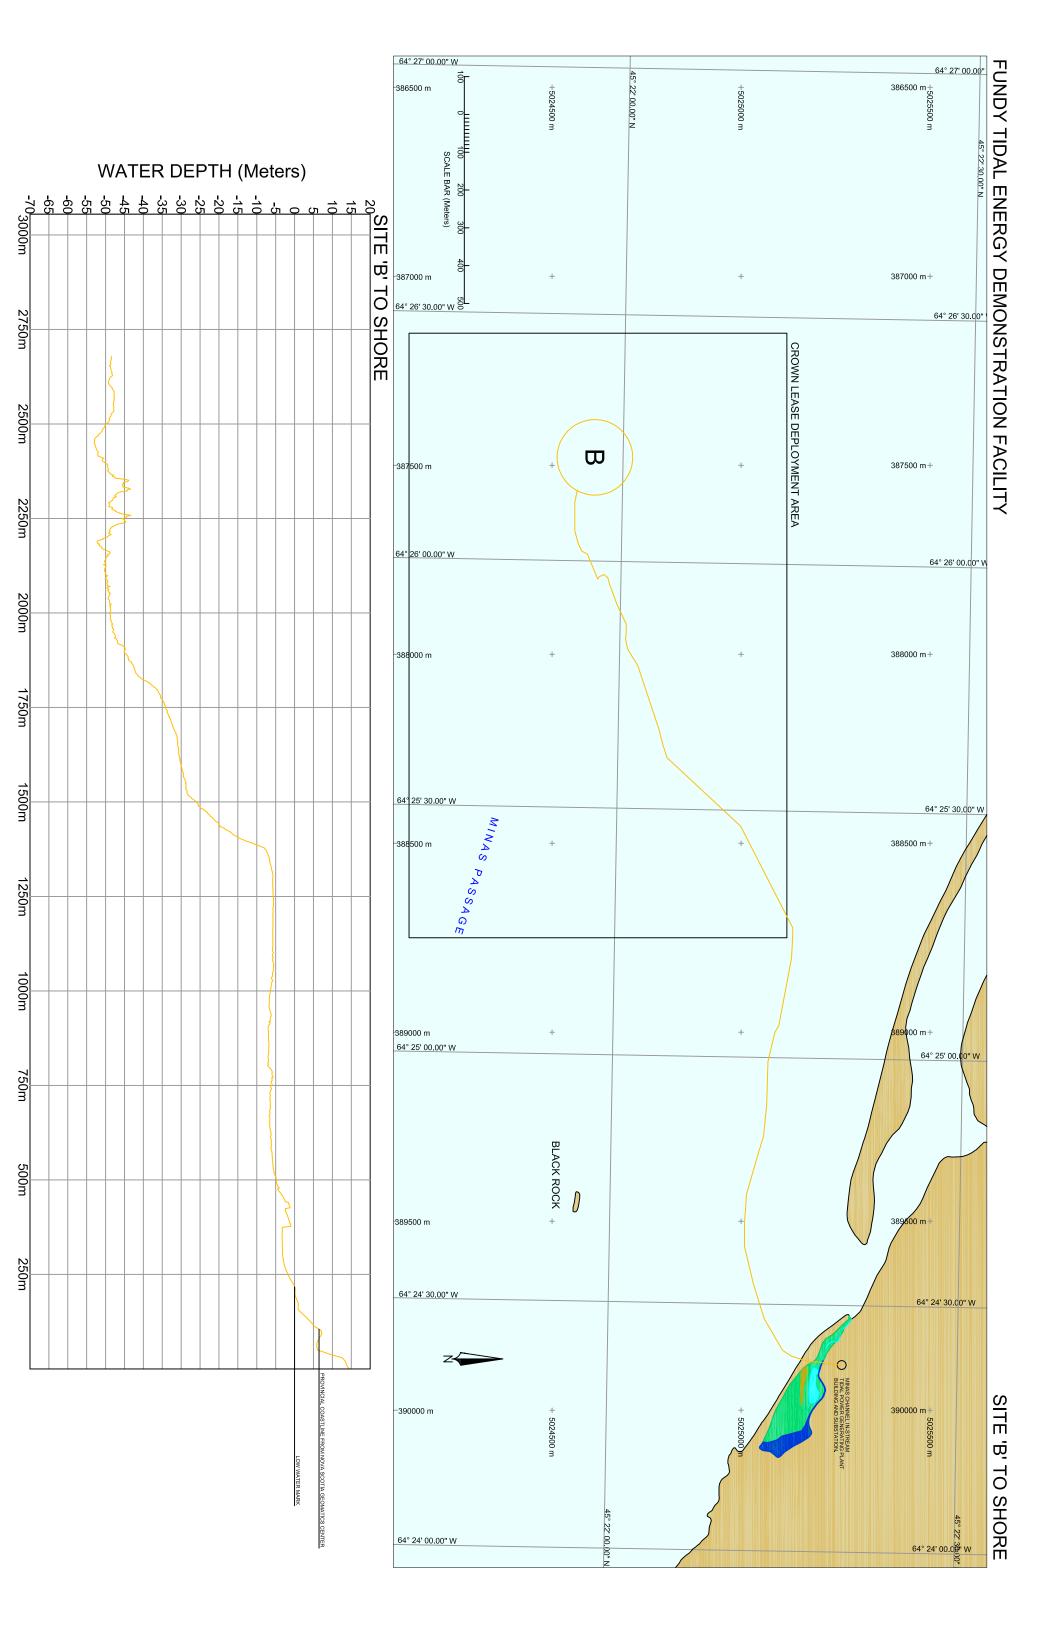

AECOM

Appendix 2:

**Device Plans and Scaled Drawings** 

т

| General Description         Mass in air:         - Seabed structure: 280 mt         - Material : Steel         - Total with ballast: 1740 mt         Area:         - Seabed footprint: 994 m2         Anchoring:         - Penetration skirts: 0.5m         Installation method : ballasting         Deviation from berth center : +- 1m         Orientation to flow direction: +- 5°                                                                                                                                                                                                                                                                                                                                                                                                                                                                                                                                                                                                                                                                                                                                                                                                                                                                                                                                                                                                                                                                                                                                                                                                                                                                                                                                                                                                                                                                                                                                                                                                                                                                                                                                         | I      |                                                  | 2     |             | I            | 1          |                       |        |
|-------------------------------------------------------------------------------------------------------------------------------------------------------------------------------------------------------------------------------------------------------------------------------------------------------------------------------------------------------------------------------------------------------------------------------------------------------------------------------------------------------------------------------------------------------------------------------------------------------------------------------------------------------------------------------------------------------------------------------------------------------------------------------------------------------------------------------------------------------------------------------------------------------------------------------------------------------------------------------------------------------------------------------------------------------------------------------------------------------------------------------------------------------------------------------------------------------------------------------------------------------------------------------------------------------------------------------------------------------------------------------------------------------------------------------------------------------------------------------------------------------------------------------------------------------------------------------------------------------------------------------------------------------------------------------------------------------------------------------------------------------------------------------------------------------------------------------------------------------------------------------------------------------------------------------------------------------------------------------------------------------------------------------------------------------------------------------------------------------------------------------|--------|--------------------------------------------------|-------|-------------|--------------|------------|-----------------------|--------|
| SIGNATURES | 1      |                                                  |       | DRAWN       | CHK'D        | APPV'D     | DATE                  | -      |
| Mass in air:<br>- Seabed structure: 280 mt<br>- Material : Steel<br>- Total with ballast: 1740 mt<br>Area:<br>- Seabed footprint: 994 m2<br>Anchoring:<br>- Penetration skirts: 0.5m<br>Installation method : ballasting<br>Deviation from berth center: +- 1m<br>Orientation to flow direction: +- 5°<br>- C<br>- C<br>- C<br>- C<br>- C<br>- C<br>- C<br>- C                                                                                                                                                                                                                                                                                                                                                                                                                                                                                                                                                                                                                                                                                                                                                                                                                                                                                                                                                                                                                                                                                                                                                                                                                                                                                                                                                                                                                                                                                                                                                                                                                                                                                                                                                                | SE     |                                                  |       | MAR         | -            | -          | 19 FEB 20             | 009    |
| Mass in air:<br>- Seabed structure: 280 mt<br>- Material : Steel<br>- Total with ballast: 1740 mt<br>Area:<br>- Seabed footprint: 994 m2<br>Anchoring:<br>- Penetration skirts: 0.5m<br>Installation method : ballasting<br>Deviation from berth center: +- 1m<br>Orientation to flow direction: +- 5°<br>- C<br>- C<br>- C<br>- C<br>- C<br>- C<br>- C<br>- C                                                                                                                                                                                                                                                                                                                                                                                                                                                                                                                                                                                                                                                                                                                                                                                                                                                                                                                                                                                                                                                                                                                                                                                                                                                                                                                                                                                                                                                                                                                                                                                                                                                                                                                                                                |        |                                                  |       |             |              |            |                       | D      |
| Seabed structure: 280 mt     Material : Steel     Total with ballast: 1740 mt Area:     Seabed footprint: 994 m2 Anchoring:     Penetration skirts: 0.5m Installation method : ballasting Deviation from berth center: +- 1m Orientation to flow direction: +- 5°                                                                                                                                                                                                                                                                                                                                                                                                                                                                                                                                                                                                                                                                                                                                                                                                                                                                                                                                                                                                                                                                                                                                                                                                                                                                                                                                                                                                                                                                                                                                                                                                                                                                                                                                                                                                                                                             |        | General Description                              |       |             |              |            |                       |        |
| - Seabed footprint: 994 m2<br>Anchoring:<br>- Penetration skirts: 0.5m<br>Installation method : ballasting<br>Deviation from berth center : + - 1m<br>Orientation to flow direction: +- 5°<br>SIGNATURES<br>EXEMPLY AND SEABED STRUCTURE OF Systems Inc.<br>405 - 750 Pender Street West<br>Vancouver, B.C., V6C 217<br>WAR 19 FEB 2009<br>SEABED STRUCTURE GENERAL<br>STEE PARTNO: SEABED_STRUCTURE ASSY<br>B SCALE: 1:250<br>EST WT:<br>SHEET: 1 OF 1                                                                                                                                                                                                                                                                                                                                                                                                                                                                                                                                                                                                                                                                                                                                                                                                                                                                                                                                                                                                                                                                                                                                                                                                                                                                                                                                                                                                                                                                                                                                                                                                                                                                       |        | - Seabed structure: 280 mt<br>- Material : Steel |       |             |              |            |                       |        |
| - Penetration skirts: 0.5m<br>Installation method : ballasting<br>Deviation from berth center : +- 1m<br>Orientation to flow direction: +- 5°<br>SIGNATURES<br>SIGNATURES<br>Clean Current Power Systems Inc.<br>405 - 750 Pender Street West<br>Vancouver, B.C., V6C 217<br>MAR 19 FEB 2009<br>SEABED STRUCTURE GENERAL<br>SIZE PART NO: SEABED_STRUCTURE_ASSY<br>B SCALE: 1:250<br>SHEET: 1 OF 1                                                                                                                                                                                                                                                                                                                                                                                                                                                                                                                                                                                                                                                                                                                                                                                                                                                                                                                                                                                                                                                                                                                                                                                                                                                                                                                                                                                                                                                                                                                                                                                                                                                                                                                            |        |                                                  |       |             |              |            |                       |        |
| Deviation from berth center : +- 1m<br>Orientation to flow direction: +- 5°<br>SIGNATURES<br>SIGNATURES<br>Clean Current Power Systems Inc.<br>403 - 730 Pender Street West<br>Vancouver, B.C., V&C ZIT<br>WAR 19 FEB 2009<br>SEABED STRUCTURE GENERAL<br>SIGNATURE SCALE: 1:250<br>SHEET: 1 OF 1 1                                                                                                                                                                                                                                                                                                                                                                                                                                                                                                                                                                                                                                                                                                                                                                                                                                                                                                                                                                                                                                                                                                                                                                                                                                                                                                                                                                                                                                                                                                                                                                                                                                                                                                                                                                                                                           |        | Anchoring:<br>- Penetration skirts: 0.5m         |       |             |              |            |                       |        |
| Orientation to flow direction: +- 5°                                                                                                                                                                                                                                                                                                                                                                                                                                                                                                                                                                                                                                                                                                                                                                                                                                                                                                                                                                                                                                                                                                                                                                                                                                                                                                                                                                                                                                                                                                                                                                                                                                                                                                                                                                                                                                                                                                                                                                                                                                                                                          |        | Installation method : ballasting                 |       |             |              |            |                       |        |
| SIGNATURES<br>SIGNATURES<br>Renewable Energy from the Tides<br>MAR 19 FEB 2009<br>SEABED STRUCTURE GENERAL<br>SIZE PART NO. SEABED_STRUCTURE_ASSY<br>B SCALE: 1:250<br>SHEET: 1 OF 1                                                                                                                                                                                                                                                                                                                                                                                                                                                                                                                                                                                                                                                                                                                                                                                                                                                                                                                                                                                                                                                                                                                                                                                                                                                                                                                                                                                                                                                                                                                                                                                                                                                                                                                                                                                                                                                                                                                                          |        |                                                  |       |             |              |            |                       |        |
| SIGNATURES Clean Current Power Systems Inc.<br>405 - 750 Pender Street West<br>Vancouver, B.C., V6C 217<br>MAR 19 FEB 2009<br>SEABED STRUCTURE GENERAL<br>SIZE PART NO: SEABED_STRUCTURE_ASSY<br>B SCALE: 1:250<br>SHEET: 1 OF 1 1                                                                                                                                                                                                                                                                                                                                                                                                                                                                                                                                                                                                                                                                                                                                                                                                                                                                                                                                                                                                                                                                                                                                                                                                                                                                                                                                                                                                                                                                                                                                                                                                                                                                                                                                                                                                                                                                                            |        | Orient                                           | tatio | n to flow d | lirection: + | 5          |                       |        |
| SIGNATURES Clean Current Power Systems Inc.<br>405 - 750 Pender Street West<br>Vancouver, B.C., V6C 217<br>MAR 19 FEB 2009<br>SEABED STRUCTURE GENERAL<br>SIZE PART NO: SEABED_STRUCTURE_ASSY<br>B SCALE: 1:250<br>SHEET: 1 OF 1 1                                                                                                                                                                                                                                                                                                                                                                                                                                                                                                                                                                                                                                                                                                                                                                                                                                                                                                                                                                                                                                                                                                                                                                                                                                                                                                                                                                                                                                                                                                                                                                                                                                                                                                                                                                                                                                                                                            |        |                                                  |       |             |              |            |                       |        |
| SIGNATURES Clean Current Power Systems Inc.<br>405 - 750 Pender Street West<br>Vancouver, B.C., V6C 217<br>MAR 19 FEB 2009<br>SEABED STRUCTURE GENERAL<br>SIZE PART NO: SEABED_STRUCTURE_ASSY<br>B SCALE: 1:250<br>SHEET: 1 OF 1 1                                                                                                                                                                                                                                                                                                                                                                                                                                                                                                                                                                                                                                                                                                                                                                                                                                                                                                                                                                                                                                                                                                                                                                                                                                                                                                                                                                                                                                                                                                                                                                                                                                                                                                                                                                                                                                                                                            |        |                                                  |       |             |              |            |                       | -      |
| SIGNATURES Clean Current Power Systems Inc.<br>405 - 750 Pender Street West<br>Vancouver, B.C., V6C 217<br>MAR 19 FEB 2009<br>SEABED STRUCTURE GENERAL<br>SIZE PART NO: SEABED_STRUCTURE_ASSY<br>B SCALE: 1:250<br>SHEET: 1 OF 1 1                                                                                                                                                                                                                                                                                                                                                                                                                                                                                                                                                                                                                                                                                                                                                                                                                                                                                                                                                                                                                                                                                                                                                                                                                                                                                                                                                                                                                                                                                                                                                                                                                                                                                                                                                                                                                                                                                            |        |                                                  |       |             |              |            |                       |        |
| SIGNATURES Clean Current Power Systems Inc.<br>405 - 750 Pender Street West<br>Vancouver, B.C., V6C 217<br>MAR 19 FEB 2009<br>SEABED STRUCTURE GENERAL<br>SIZE PART NO: SEABED_STRUCTURE_ASSY<br>B SCALE: 1:250<br>SHEET: 1 OF 1 1                                                                                                                                                                                                                                                                                                                                                                                                                                                                                                                                                                                                                                                                                                                                                                                                                                                                                                                                                                                                                                                                                                                                                                                                                                                                                                                                                                                                                                                                                                                                                                                                                                                                                                                                                                                                                                                                                            |        |                                                  |       |             |              |            |                       | F      |
| ARR       19 FEB 2009       SEABED STRUCTURE GENERAL         SIZE       PART NO:       SEABED_STRUCTURE_ASSY         B       SCALE: 1:250       SHEET: 1 OF 1         EST WT:       SHEET: 1 OF 1       1                                                                                                                                                                                                                                                                                                                                                                                                                                                                                                                                                                                                                                                                                                                                                                                                                                                                                                                                                                                                                                                                                                                                                                                                                                                                                                                                                                                                                                                                                                                                                                                                                                                                                                                                                                                                                                                                                                                     |        |                                                  |       |             |              |            |                       | 100 mr |
| ARR       19 FEB 2009       SEABED STRUCTURE GENERAL         SIZE       PART NO:       SEABED_STRUCTURE_ASSY         B       SCALE: 1:250       SHEET: 1 OF 1         EST WT:       SHEET: 1 OF 1       1                                                                                                                                                                                                                                                                                                                                                                                                                                                                                                                                                                                                                                                                                                                                                                                                                                                                                                                                                                                                                                                                                                                                                                                                                                                                                                                                                                                                                                                                                                                                                                                                                                                                                                                                                                                                                                                                                                                     |        |                                                  |       |             |              |            |                       |        |
| ARR       19 FEB 2009       SEABED STRUCTURE GENERAL         SIZE       PART NO:       SEABED_STRUCTURE_ASSY         B       SCALE: 1:250       SHEET: 1 OF 1         EST WT:       SHEET: 1 OF 1       1                                                                                                                                                                                                                                                                                                                                                                                                                                                                                                                                                                                                                                                                                                                                                                                                                                                                                                                                                                                                                                                                                                                                                                                                                                                                                                                                                                                                                                                                                                                                                                                                                                                                                                                                                                                                                                                                                                                     |        |                                                  |       |             |              |            |                       |        |
| ARR       19 FEB 2009       SEABED STRUCTURE GENERAL         SIZE       PART NO:       SEABED_STRUCTURE_ASSY         B       SCALE: 1:250       SHEET: 1 OF 1         EST WT:       SHEET: 1 OF 1       1                                                                                                                                                                                                                                                                                                                                                                                                                                                                                                                                                                                                                                                                                                                                                                                                                                                                                                                                                                                                                                                                                                                                                                                                                                                                                                                                                                                                                                                                                                                                                                                                                                                                                                                                                                                                                                                                                                                     |        |                                                  |       |             |              |            |                       |        |
| ARR       19 FEB 2009       SEABED STRUCTURE GENERAL         SIZE       PART NO:       SEABED_STRUCTURE_ASSY         B       SCALE: 1:250       SHEET: 1 OF 1         EST WT:       SHEET: 1 OF 1       1                                                                                                                                                                                                                                                                                                                                                                                                                                                                                                                                                                                                                                                                                                                                                                                                                                                                                                                                                                                                                                                                                                                                                                                                                                                                                                                                                                                                                                                                                                                                                                                                                                                                                                                                                                                                                                                                                                                     |        |                                                  |       |             |              |            |                       |        |
| ARR       19 FEB 2009       SEABED STRUCTURE GENERAL         SIZE       PART NO:       SEABED_STRUCTURE_ASSY         B       SCALE: 1:250       SHEET: 1 OF 1         EST WT:       SHEET: 1 OF 1       1                                                                                                                                                                                                                                                                                                                                                                                                                                                                                                                                                                                                                                                                                                                                                                                                                                                                                                                                                                                                                                                                                                                                                                                                                                                                                                                                                                                                                                                                                                                                                                                                                                                                                                                                                                                                                                                                                                                     |        |                                                  |       |             |              |            |                       |        |
| ARR       19 FEB 2009       SEABED STRUCTURE GENERAL         SIZE       PART NO:       SEABED_STRUCTURE_ASSY         B       SCALE: 1:250       SHEET: 1 OF 1         EST WT:       SHEET: 1 OF 1       1                                                                                                                                                                                                                                                                                                                                                                                                                                                                                                                                                                                                                                                                                                                                                                                                                                                                                                                                                                                                                                                                                                                                                                                                                                                                                                                                                                                                                                                                                                                                                                                                                                                                                                                                                                                                                                                                                                                     |        |                                                  |       |             |              |            |                       |        |
| MAR 19 FEB 2009<br>SEABED STRUCTURE GENERAL<br>SIZE PART NO: SEABED_STRUCTURE_ASSY<br>B SCALE: 1:250<br>EST WT: SHEET: 1 OF 1 1                                                                                                                                                                                                                                                                                                                                                                                                                                                                                                                                                                                                                                                                                                                                                                                                                                                                                                                                                                                                                                                                                                                                                                                                                                                                                                                                                                                                                                                                                                                                                                                                                                                                                                                                                                                                                                                                                                                                                                                               | l SIGN | ATURES                                           |       |             |              | 405 - 750  | Pender Street         | West   |
| SIZE     PART NO:     SEABED_STRUCTURE_ASSY     REV       B     SCALE: 1:250     SHEET: 1 OF 1     1       EST WT:     SHEET: 1 OF 1     1                                                                                                                                                                                                                                                                                                                                                                                                                                                                                                                                                                                                                                                                                                                                                                                                                                                                                                                                                                                                                                                                                                                                                                                                                                                                                                                                                                                                                                                                                                                                                                                                                                                                                                                                                                                                                                                                                                                                                                                    | MAR    | 19 FEB 2009                                      | Ren   |             |              | Vancou     | <i>ver, b.e., voe</i> |        |
| B SCALE: 1:250<br>EST WT: SHEET: 1 OF 1 1                                                                                                                                                                                                                                                                                                                                                                                                                                                                                                                                                                                                                                                                                                                                                                                                                                                                                                                                                                                                                                                                                                                                                                                                                                                                                                                                                                                                                                                                                                                                                                                                                                                                                                                                                                                                                                                                                                                                                                                                                                                                                     |        |                                                  |       | SEAB        | ED STRUC     | CTURE GENE | RAL                   | 1      |
| B SCALE: 1:250<br>EST WT: SHEET: 1 OF 1 1                                                                                                                                                                                                                                                                                                                                                                                                                                                                                                                                                                                                                                                                                                                                                                                                                                                                                                                                                                                                                                                                                                                                                                                                                                                                                                                                                                                                                                                                                                                                                                                                                                                                                                                                                                                                                                                                                                                                                                                                                                                                                     |        |                                                  | SIZE  | PART NO:    | SEABED S     | TRUCTURE   | ASSY                  |        |
|                                                                                                                                                                                                                                                                                                                                                                                                                                                                                                                                                                                                                                                                                                                                                                                                                                                                                                                                                                                                                                                                                                                                                                                                                                                                                                                                                                                                                                                                                                                                                                                                                                                                                                                                                                                                                                                                                                                                                                                                                                                                                                                               |        |                                                  | В     | SCALE:      | 1:250        | -          | _                     |        |
|                                                                                                                                                                                                                                                                                                                                                                                                                                                                                                                                                                                                                                                                                                                                                                                                                                                                                                                                                                                                                                                                                                                                                                                                                                                                                                                                                                                                                                                                                                                                                                                                                                                                                                                                                                                                                                                                                                                                                                                                                                                                                                                               | Ţ      |                                                  | 2     | ESI         | vv I :       | 1          |                       | LĒ.    |