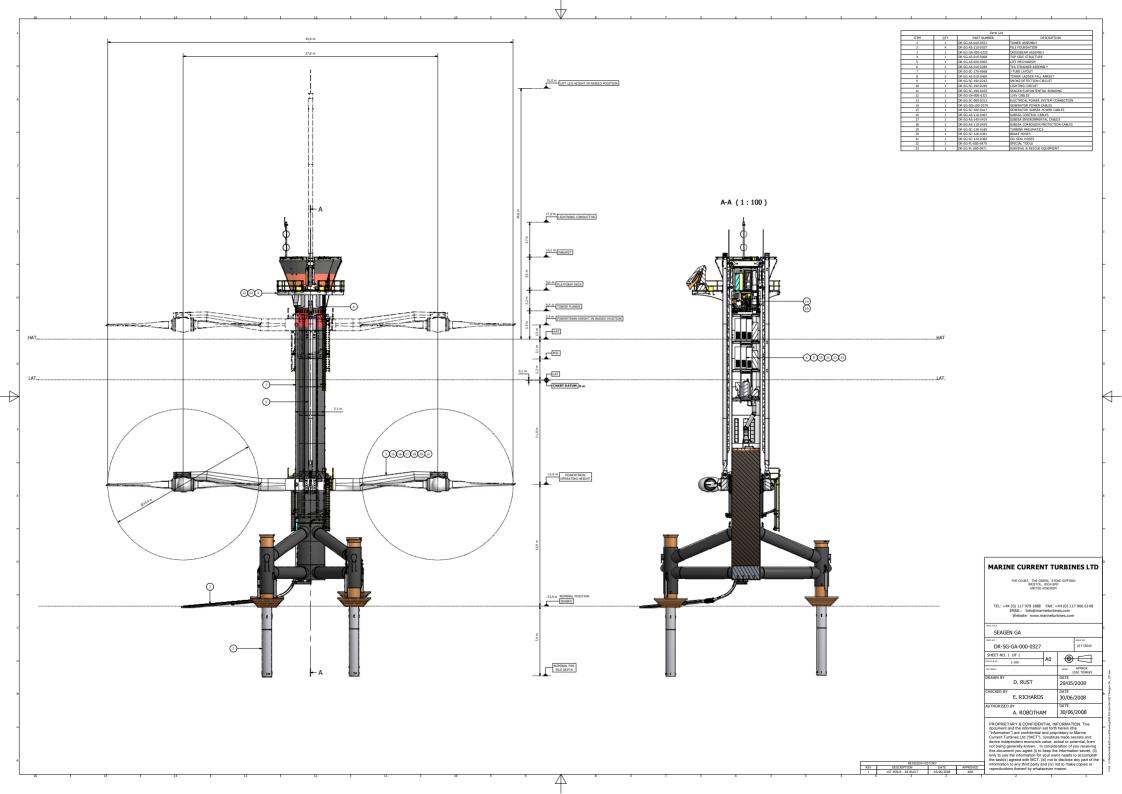

AECOM

Appendix 2:

**Device Plans and Scaled Drawings** 

т

| General Description         Mass in air:         - Seabed structure: 280 mt         - Material : Steel         - Total with ballast: 1740 mt         Area:         - Seabed footprint: 994 m2         Anchoring:         - Penetration skirts: 0.5m         Installation method : ballasting         Deviation from berth center : +- 1m         Orientation to flow direction: +- 5°                                                                                                                                                                                                                                                                                                                                                                                                                                                                                                                                                                                                                                                                                                                                                                                                                                                                                                                                                                                                                                                                                                                                                                                                                                                                                                                                                                                                                                                                                                                                                                                                                                                                                                                                         | I      |                                                  | 2     |             | I            | 1          |                       |        |
|-------------------------------------------------------------------------------------------------------------------------------------------------------------------------------------------------------------------------------------------------------------------------------------------------------------------------------------------------------------------------------------------------------------------------------------------------------------------------------------------------------------------------------------------------------------------------------------------------------------------------------------------------------------------------------------------------------------------------------------------------------------------------------------------------------------------------------------------------------------------------------------------------------------------------------------------------------------------------------------------------------------------------------------------------------------------------------------------------------------------------------------------------------------------------------------------------------------------------------------------------------------------------------------------------------------------------------------------------------------------------------------------------------------------------------------------------------------------------------------------------------------------------------------------------------------------------------------------------------------------------------------------------------------------------------------------------------------------------------------------------------------------------------------------------------------------------------------------------------------------------------------------------------------------------------------------------------------------------------------------------------------------------------------------------------------------------------------------------------------------------------|--------|--------------------------------------------------|-------|-------------|--------------|------------|-----------------------|--------|
| SIGNATURES | 1      |                                                  |       | DRAWN       | CHK'D        | APPV'D     | DATE                  | -      |
| Mass in air:<br>- Seabed structure: 280 mt<br>- Material : Steel<br>- Total with ballast: 1740 mt<br>Area:<br>- Seabed footprint: 994 m2<br>Anchoring:<br>- Penetration skirts: 0.5m<br>Installation method : ballasting<br>Deviation from berth center: +- 1m<br>Orientation to flow direction: +- 5°<br>- C<br>- C<br>- C<br>- C<br>- C<br>- C<br>- C<br>- C                                                                                                                                                                                                                                                                                                                                                                                                                                                                                                                                                                                                                                                                                                                                                                                                                                                                                                                                                                                                                                                                                                                                                                                                                                                                                                                                                                                                                                                                                                                                                                                                                                                                                                                                                                | SE     |                                                  |       | MAR         | -            | -          | 19 FEB 20             | 009    |
| Mass in air:<br>- Seabed structure: 280 mt<br>- Material : Steel<br>- Total with ballast: 1740 mt<br>Area:<br>- Seabed footprint: 994 m2<br>Anchoring:<br>- Penetration skirts: 0.5m<br>Installation method : ballasting<br>Deviation from berth center: +- 1m<br>Orientation to flow direction: +- 5°<br>- C<br>- C<br>- C<br>- C<br>- C<br>- C<br>- C<br>- C                                                                                                                                                                                                                                                                                                                                                                                                                                                                                                                                                                                                                                                                                                                                                                                                                                                                                                                                                                                                                                                                                                                                                                                                                                                                                                                                                                                                                                                                                                                                                                                                                                                                                                                                                                |        |                                                  |       |             |              |            |                       | D      |
| Seabed structure: 280 mt     Material : Steel     Total with ballast: 1740 mt Area:     Seabed footprint: 994 m2 Anchoring:     Penetration skirts: 0.5m Installation method : ballasting Deviation from berth center: +- 1m Orientation to flow direction: +- 5°                                                                                                                                                                                                                                                                                                                                                                                                                                                                                                                                                                                                                                                                                                                                                                                                                                                                                                                                                                                                                                                                                                                                                                                                                                                                                                                                                                                                                                                                                                                                                                                                                                                                                                                                                                                                                                                             |        | General Description                              |       |             |              |            |                       |        |
| - Seabed footprint: 994 m2<br>Anchoring:<br>- Penetration skirts: 0.5m<br>Installation method : ballasting<br>Deviation from berth center : + - 1m<br>Orientation to flow direction: +- 5°<br>SIGNATURES<br>EXEMPLY AND SEABED STRUCTURE OF Systems Inc.<br>405 - 750 Pender Street West<br>Vancouver, B.C., V6C 217<br>WAR 19 FEB 2009<br>SEABED STRUCTURE GENERAL<br>STEE PARTNO: SEABED_STRUCTURE ASSY<br>B SCALE: 1:250<br>EST WT:<br>SHEET: 1 OF 1                                                                                                                                                                                                                                                                                                                                                                                                                                                                                                                                                                                                                                                                                                                                                                                                                                                                                                                                                                                                                                                                                                                                                                                                                                                                                                                                                                                                                                                                                                                                                                                                                                                                       |        | - Seabed structure: 280 mt<br>- Material : Steel |       |             |              |            |                       |        |
| - Penetration skirts: 0.5m<br>Installation method : ballasting<br>Deviation from berth center : +- 1m<br>Orientation to flow direction: +- 5°<br>SIGNATURES<br>SIGNATURES<br>Clean Current Power Systems Inc.<br>405 - 750 Pender Street West<br>Vancouver, B.C., V6C 217<br>MAR 19 FEB 2009<br>SEABED STRUCTURE GENERAL<br>SIZE PART NO: SEABED_STRUCTURE_ASSY<br>B SCALE: 1:250<br>SHEET: 1 OF 1                                                                                                                                                                                                                                                                                                                                                                                                                                                                                                                                                                                                                                                                                                                                                                                                                                                                                                                                                                                                                                                                                                                                                                                                                                                                                                                                                                                                                                                                                                                                                                                                                                                                                                                            |        |                                                  |       |             |              |            |                       |        |
| Deviation from berth center : +- 1m<br>Orientation to flow direction: +- 5°<br>SIGNATURES<br>SIGNATURES<br>Clean Current Power Systems Inc.<br>403 - 730 Pender Street West<br>Vancouver, B.C., V&C ZIT<br>WAR 19 FEB 2009<br>SEABED STRUCTURE GENERAL<br>SIGNATURE SCALE: 1:250<br>SHEET: 1 OF 1 1                                                                                                                                                                                                                                                                                                                                                                                                                                                                                                                                                                                                                                                                                                                                                                                                                                                                                                                                                                                                                                                                                                                                                                                                                                                                                                                                                                                                                                                                                                                                                                                                                                                                                                                                                                                                                           |        | Anchoring:<br>- Penetration skirts: 0.5m         |       |             |              |            |                       |        |
| Orientation to flow direction: +- 5°                                                                                                                                                                                                                                                                                                                                                                                                                                                                                                                                                                                                                                                                                                                                                                                                                                                                                                                                                                                                                                                                                                                                                                                                                                                                                                                                                                                                                                                                                                                                                                                                                                                                                                                                                                                                                                                                                                                                                                                                                                                                                          |        | Installation method : ballasting                 |       |             |              |            |                       |        |
| SIGNATURES<br>SIGNATURES<br>Renewable Energy from the Tides<br>MAR 19 FEB 2009<br>SEABED STRUCTURE GENERAL<br>SIZE PART NO. SEABED_STRUCTURE_ASSY<br>B SCALE: 1:250<br>SHEET: 1 OF 1                                                                                                                                                                                                                                                                                                                                                                                                                                                                                                                                                                                                                                                                                                                                                                                                                                                                                                                                                                                                                                                                                                                                                                                                                                                                                                                                                                                                                                                                                                                                                                                                                                                                                                                                                                                                                                                                                                                                          |        |                                                  |       |             |              |            |                       |        |
| SIGNATURES Clean Current Power Systems Inc.<br>405 - 750 Pender Street West<br>Vancouver, B.C., V6C 217<br>MAR 19 FEB 2009<br>SEABED STRUCTURE GENERAL<br>SIZE PART NO: SEABED_STRUCTURE_ASSY<br>B SCALE: 1:250<br>SHEET: 1 OF 1 1                                                                                                                                                                                                                                                                                                                                                                                                                                                                                                                                                                                                                                                                                                                                                                                                                                                                                                                                                                                                                                                                                                                                                                                                                                                                                                                                                                                                                                                                                                                                                                                                                                                                                                                                                                                                                                                                                            |        | Orient                                           | tatio | n to flow d | lirection: + | 5          |                       |        |
| SIGNATURES Clean Current Power Systems Inc.<br>405 - 750 Pender Street West<br>Vancouver, B.C., V6C 217<br>MAR 19 FEB 2009<br>SEABED STRUCTURE GENERAL<br>SIZE PART NO: SEABED_STRUCTURE_ASSY<br>B SCALE: 1:250<br>SHEET: 1 OF 1 1                                                                                                                                                                                                                                                                                                                                                                                                                                                                                                                                                                                                                                                                                                                                                                                                                                                                                                                                                                                                                                                                                                                                                                                                                                                                                                                                                                                                                                                                                                                                                                                                                                                                                                                                                                                                                                                                                            |        |                                                  |       |             |              |            |                       |        |
| SIGNATURES Clean Current Power Systems Inc.<br>405 - 750 Pender Street West<br>Vancouver, B.C., V6C 217<br>MAR 19 FEB 2009<br>SEABED STRUCTURE GENERAL<br>SIZE PART NO: SEABED_STRUCTURE_ASSY<br>B SCALE: 1:250<br>SHEET: 1 OF 1 1                                                                                                                                                                                                                                                                                                                                                                                                                                                                                                                                                                                                                                                                                                                                                                                                                                                                                                                                                                                                                                                                                                                                                                                                                                                                                                                                                                                                                                                                                                                                                                                                                                                                                                                                                                                                                                                                                            |        |                                                  |       |             |              |            |                       | -      |
| SIGNATURES Clean Current Power Systems Inc.<br>405 - 750 Pender Street West<br>Vancouver, B.C., V6C 217<br>MAR 19 FEB 2009<br>SEABED STRUCTURE GENERAL<br>SIZE PART NO: SEABED_STRUCTURE_ASSY<br>B SCALE: 1:250<br>SHEET: 1 OF 1 1                                                                                                                                                                                                                                                                                                                                                                                                                                                                                                                                                                                                                                                                                                                                                                                                                                                                                                                                                                                                                                                                                                                                                                                                                                                                                                                                                                                                                                                                                                                                                                                                                                                                                                                                                                                                                                                                                            |        |                                                  |       |             |              |            |                       |        |
| SIGNATURES Clean Current Power Systems Inc.<br>405 - 750 Pender Street West<br>Vancouver, B.C., V6C 217<br>MAR 19 FEB 2009<br>SEABED STRUCTURE GENERAL<br>SIZE PART NO: SEABED_STRUCTURE_ASSY<br>B SCALE: 1:250<br>SHEET: 1 OF 1 1                                                                                                                                                                                                                                                                                                                                                                                                                                                                                                                                                                                                                                                                                                                                                                                                                                                                                                                                                                                                                                                                                                                                                                                                                                                                                                                                                                                                                                                                                                                                                                                                                                                                                                                                                                                                                                                                                            |        |                                                  |       |             |              |            |                       | F      |
| ARR       19 FEB 2009       SEABED STRUCTURE GENERAL         SIZE       PART NO:       SEABED_STRUCTURE_ASSY         B       SCALE: 1:250       SHEET: 1 OF 1         EST WT:       SHEET: 1 OF 1       1                                                                                                                                                                                                                                                                                                                                                                                                                                                                                                                                                                                                                                                                                                                                                                                                                                                                                                                                                                                                                                                                                                                                                                                                                                                                                                                                                                                                                                                                                                                                                                                                                                                                                                                                                                                                                                                                                                                     |        |                                                  |       |             |              |            |                       | 100 mr |
| ARR       19 FEB 2009       SEABED STRUCTURE GENERAL         SIZE       PART NO:       SEABED_STRUCTURE_ASSY         B       SCALE: 1:250       SHEET: 1 OF 1         EST WT:       SHEET: 1 OF 1       1                                                                                                                                                                                                                                                                                                                                                                                                                                                                                                                                                                                                                                                                                                                                                                                                                                                                                                                                                                                                                                                                                                                                                                                                                                                                                                                                                                                                                                                                                                                                                                                                                                                                                                                                                                                                                                                                                                                     |        |                                                  |       |             |              |            |                       |        |
| ARR       19 FEB 2009       SEABED STRUCTURE GENERAL         SIZE       PART NO:       SEABED_STRUCTURE_ASSY         B       SCALE: 1:250       SHEET: 1 OF 1         EST WT:       SHEET: 1 OF 1       1                                                                                                                                                                                                                                                                                                                                                                                                                                                                                                                                                                                                                                                                                                                                                                                                                                                                                                                                                                                                                                                                                                                                                                                                                                                                                                                                                                                                                                                                                                                                                                                                                                                                                                                                                                                                                                                                                                                     |        |                                                  |       |             |              |            |                       |        |
| ARR       19 FEB 2009       SEABED STRUCTURE GENERAL         SIZE       PART NO:       SEABED_STRUCTURE_ASSY         B       SCALE: 1:250       SHEET: 1 OF 1         EST WT:       SHEET: 1 OF 1       1                                                                                                                                                                                                                                                                                                                                                                                                                                                                                                                                                                                                                                                                                                                                                                                                                                                                                                                                                                                                                                                                                                                                                                                                                                                                                                                                                                                                                                                                                                                                                                                                                                                                                                                                                                                                                                                                                                                     |        |                                                  |       |             |              |            |                       |        |
| ARR       19 FEB 2009       SEABED STRUCTURE GENERAL         SIZE       PART NO:       SEABED_STRUCTURE_ASSY         B       SCALE: 1:250       SHEET: 1 OF 1         EST WT:       SHEET: 1 OF 1       1                                                                                                                                                                                                                                                                                                                                                                                                                                                                                                                                                                                                                                                                                                                                                                                                                                                                                                                                                                                                                                                                                                                                                                                                                                                                                                                                                                                                                                                                                                                                                                                                                                                                                                                                                                                                                                                                                                                     |        |                                                  |       |             |              |            |                       |        |
| ARR       19 FEB 2009       SEABED STRUCTURE GENERAL         SIZE       PART NO:       SEABED_STRUCTURE_ASSY         B       SCALE: 1:250       SHEET: 1 OF 1         EST WT:       SHEET: 1 OF 1       1                                                                                                                                                                                                                                                                                                                                                                                                                                                                                                                                                                                                                                                                                                                                                                                                                                                                                                                                                                                                                                                                                                                                                                                                                                                                                                                                                                                                                                                                                                                                                                                                                                                                                                                                                                                                                                                                                                                     |        |                                                  |       |             |              |            |                       |        |
| ARR       19 FEB 2009       SEABED STRUCTURE GENERAL         SIZE       PART NO:       SEABED_STRUCTURE_ASSY         B       SCALE: 1:250       SHEET: 1 OF 1         EST WT:       SHEET: 1 OF 1       1                                                                                                                                                                                                                                                                                                                                                                                                                                                                                                                                                                                                                                                                                                                                                                                                                                                                                                                                                                                                                                                                                                                                                                                                                                                                                                                                                                                                                                                                                                                                                                                                                                                                                                                                                                                                                                                                                                                     |        |                                                  |       |             |              |            |                       |        |
| MAR 19 FEB 2009<br>SEABED STRUCTURE GENERAL<br>SIZE PART NO: SEABED_STRUCTURE_ASSY<br>B SCALE: 1:250<br>EST WT: SHEET: 1 OF 1 1                                                                                                                                                                                                                                                                                                                                                                                                                                                                                                                                                                                                                                                                                                                                                                                                                                                                                                                                                                                                                                                                                                                                                                                                                                                                                                                                                                                                                                                                                                                                                                                                                                                                                                                                                                                                                                                                                                                                                                                               | l SIGN | ATURES                                           |       |             |              | 405 - 750  | Pender Street         | West   |
| SIZE     PART NO:     SEABED_STRUCTURE_ASSY     REV       B     SCALE: 1:250     SHEET: 1 OF 1     1       EST WT:     SHEET: 1 OF 1     1                                                                                                                                                                                                                                                                                                                                                                                                                                                                                                                                                                                                                                                                                                                                                                                                                                                                                                                                                                                                                                                                                                                                                                                                                                                                                                                                                                                                                                                                                                                                                                                                                                                                                                                                                                                                                                                                                                                                                                                    | MAR    | 19 FEB 2009                                      | Ren   |             |              | Vancou     | <i>ver, b.e., voe</i> |        |
| B SCALE: 1:250<br>EST WT: SHEET: 1 OF 1 1                                                                                                                                                                                                                                                                                                                                                                                                                                                                                                                                                                                                                                                                                                                                                                                                                                                                                                                                                                                                                                                                                                                                                                                                                                                                                                                                                                                                                                                                                                                                                                                                                                                                                                                                                                                                                                                                                                                                                                                                                                                                                     |        |                                                  |       | SEAB        | ED STRUC     | CTURE GENE | RAL                   | 1      |
| B SCALE: 1:250<br>EST WT: SHEET: 1 OF 1 1                                                                                                                                                                                                                                                                                                                                                                                                                                                                                                                                                                                                                                                                                                                                                                                                                                                                                                                                                                                                                                                                                                                                                                                                                                                                                                                                                                                                                                                                                                                                                                                                                                                                                                                                                                                                                                                                                                                                                                                                                                                                                     |        |                                                  | SIZE  | PART NO:    | SEABED S     | TRUCTURE   | ASSY                  |        |
|                                                                                                                                                                                                                                                                                                                                                                                                                                                                                                                                                                                                                                                                                                                                                                                                                                                                                                                                                                                                                                                                                                                                                                                                                                                                                                                                                                                                                                                                                                                                                                                                                                                                                                                                                                                                                                                                                                                                                                                                                                                                                                                               |        |                                                  | В     | SCALE:      | 1:250        | -          | _                     |        |
|                                                                                                                                                                                                                                                                                                                                                                                                                                                                                                                                                                                                                                                                                                                                                                                                                                                                                                                                                                                                                                                                                                                                                                                                                                                                                                                                                                                                                                                                                                                                                                                                                                                                                                                                                                                                                                                                                                                                                                                                                                                                                                                               | Ţ      |                                                  | 2     | ESI         | vv I :       | 1          |                       | LĒ.    |