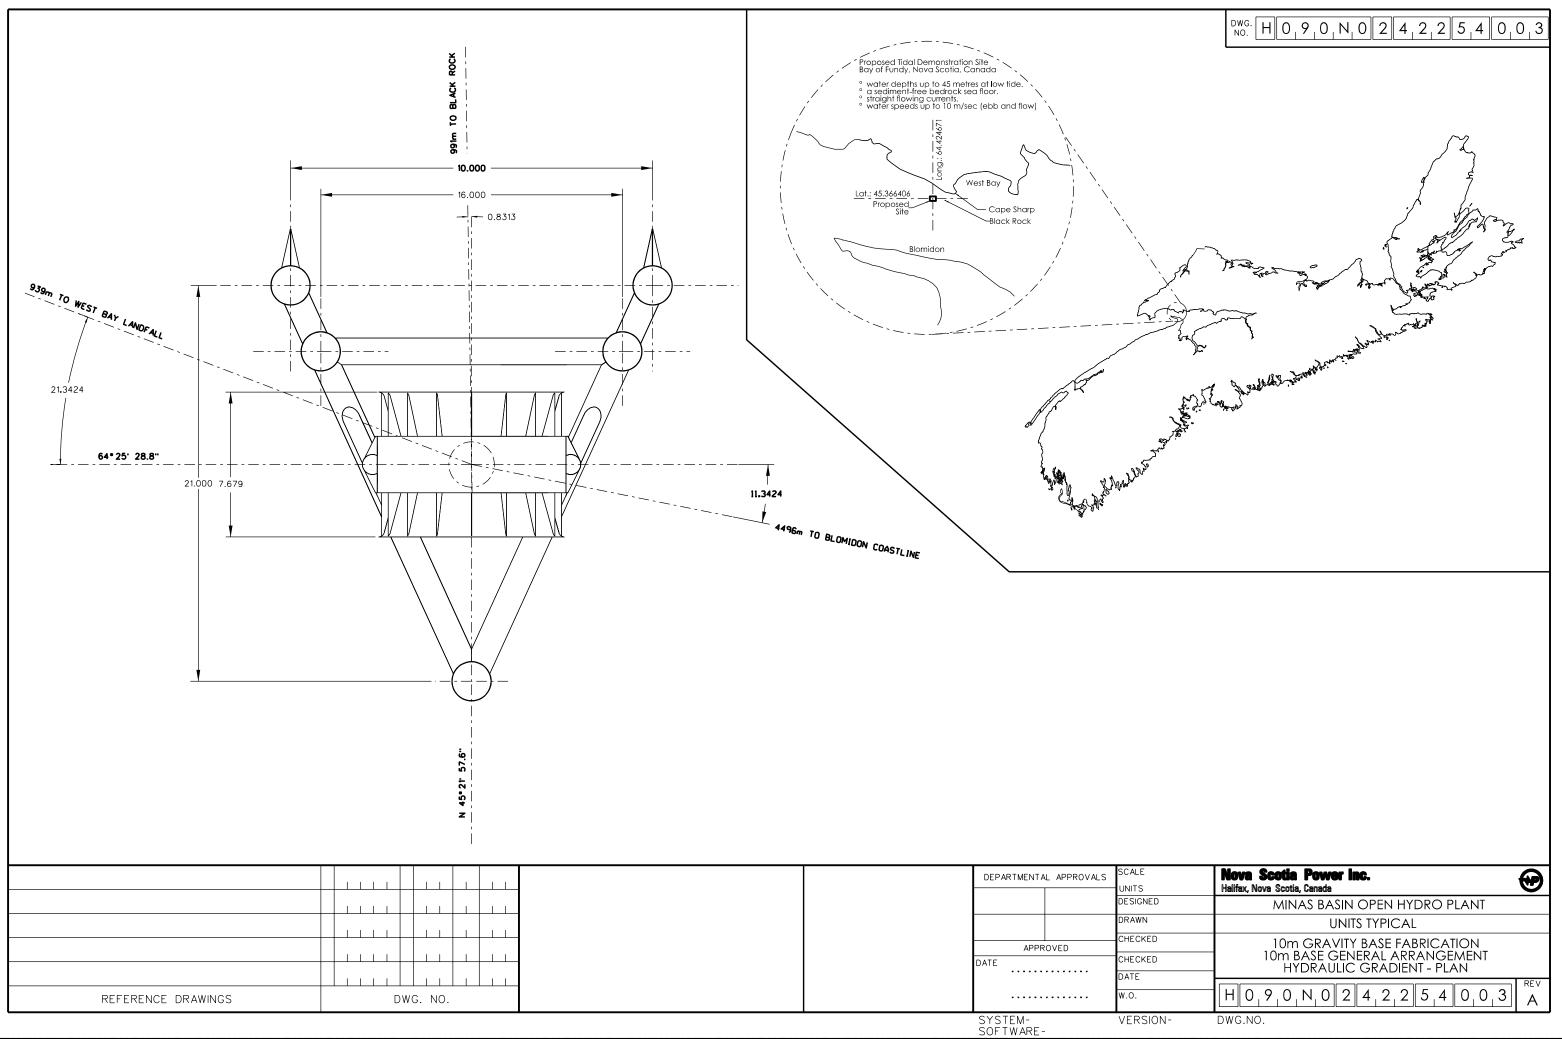

AECOM

Appendix 2:

**Device Plans and Scaled Drawings** 

т

| General Description         Mass in air:         - Seabed structure: 280 mt         - Material : Steel         - Total with ballast: 1740 mt         Area:         - Seabed footprint: 994 m2         Anchoring:         - Penetration skirts: 0.5m         Installation method : ballasting         Deviation from berth center : +- 1m         Orientation to flow direction: +- 5°                                                                                                                                                                                                                                                                                                                                                                                                                                                                                                                                                                                                                                                                                                                                                                                                                                                                                                                                                                                                                                                                                                                                                                                                                                                                                                                                                                                                                                                                                                                                                                                                                                                                                                                                         | I      |                                                  | 2     |             | I            | 1          |                       |        |
|-------------------------------------------------------------------------------------------------------------------------------------------------------------------------------------------------------------------------------------------------------------------------------------------------------------------------------------------------------------------------------------------------------------------------------------------------------------------------------------------------------------------------------------------------------------------------------------------------------------------------------------------------------------------------------------------------------------------------------------------------------------------------------------------------------------------------------------------------------------------------------------------------------------------------------------------------------------------------------------------------------------------------------------------------------------------------------------------------------------------------------------------------------------------------------------------------------------------------------------------------------------------------------------------------------------------------------------------------------------------------------------------------------------------------------------------------------------------------------------------------------------------------------------------------------------------------------------------------------------------------------------------------------------------------------------------------------------------------------------------------------------------------------------------------------------------------------------------------------------------------------------------------------------------------------------------------------------------------------------------------------------------------------------------------------------------------------------------------------------------------------|--------|--------------------------------------------------|-------|-------------|--------------|------------|-----------------------|--------|
| SIGNATURES | 1      |                                                  |       | DRAWN       | CHK'D        | APPV'D     | DATE                  | -      |
| Mass in air:<br>- Seabed structure: 280 mt<br>- Material : Steel<br>- Total with ballast: 1740 mt<br>Area:<br>- Seabed footprint: 994 m2<br>Anchoring:<br>- Penetration skirts: 0.5m<br>Installation method : ballasting<br>Deviation from berth center: +- 1m<br>Orientation to flow direction: +- 5°<br>- C<br>- C<br>- C<br>- C<br>- C<br>- C<br>- C<br>- C                                                                                                                                                                                                                                                                                                                                                                                                                                                                                                                                                                                                                                                                                                                                                                                                                                                                                                                                                                                                                                                                                                                                                                                                                                                                                                                                                                                                                                                                                                                                                                                                                                                                                                                                                                | SE     |                                                  |       | MAR         | -            | -          | 19 FEB 20             | 009    |
| Mass in air:<br>- Seabed structure: 280 mt<br>- Material : Steel<br>- Total with ballast: 1740 mt<br>Area:<br>- Seabed footprint: 994 m2<br>Anchoring:<br>- Penetration skirts: 0.5m<br>Installation method : ballasting<br>Deviation from berth center: +- 1m<br>Orientation to flow direction: +- 5°<br>- C<br>- C<br>- C<br>- C<br>- C<br>- C<br>- C<br>- C                                                                                                                                                                                                                                                                                                                                                                                                                                                                                                                                                                                                                                                                                                                                                                                                                                                                                                                                                                                                                                                                                                                                                                                                                                                                                                                                                                                                                                                                                                                                                                                                                                                                                                                                                                |        |                                                  |       |             |              |            |                       | D      |
| Seabed structure: 280 mt     Material : Steel     Total with ballast: 1740 mt Area:     Seabed footprint: 994 m2 Anchoring:     Penetration skirts: 0.5m Installation method : ballasting Deviation from berth center: +- 1m Orientation to flow direction: +- 5°                                                                                                                                                                                                                                                                                                                                                                                                                                                                                                                                                                                                                                                                                                                                                                                                                                                                                                                                                                                                                                                                                                                                                                                                                                                                                                                                                                                                                                                                                                                                                                                                                                                                                                                                                                                                                                                             |        | General Description                              |       |             |              |            |                       |        |
| - Seabed footprint: 994 m2<br>Anchoring:<br>- Penetration skirts: 0.5m<br>Installation method : ballasting<br>Deviation from berth center : + - 1m<br>Orientation to flow direction: +- 5°<br>SIGNATURES<br>EXEMPLY AND SEABED STRUCTURE OF Systems Inc.<br>405 - 750 Pender Street West<br>Vancouver, B.C., V6C 217<br>WAR 19 FEB 2009<br>SEABED STRUCTURE GENERAL<br>STEE PARTNO: SEABED_STRUCTURE ASSY<br>B SCALE: 1:250<br>EST WT:<br>SHEET: 1 OF 1                                                                                                                                                                                                                                                                                                                                                                                                                                                                                                                                                                                                                                                                                                                                                                                                                                                                                                                                                                                                                                                                                                                                                                                                                                                                                                                                                                                                                                                                                                                                                                                                                                                                       |        | - Seabed structure: 280 mt<br>- Material : Steel |       |             |              |            |                       |        |
| - Penetration skirts: 0.5m<br>Installation method : ballasting<br>Deviation from berth center : +- 1m<br>Orientation to flow direction: +- 5°<br>SIGNATURES<br>SIGNATURES<br>Clean Current Power Systems Inc.<br>405 - 750 Pender Street West<br>Vancouver, B.C., V6C 217<br>MAR 19 FEB 2009<br>SEABED STRUCTURE GENERAL<br>SIZE PART NO: SEABED_STRUCTURE_ASSY<br>B SCALE: 1:250<br>SHEET: 1 OF 1                                                                                                                                                                                                                                                                                                                                                                                                                                                                                                                                                                                                                                                                                                                                                                                                                                                                                                                                                                                                                                                                                                                                                                                                                                                                                                                                                                                                                                                                                                                                                                                                                                                                                                                            |        |                                                  |       |             |              |            |                       |        |
| Deviation from berth center : +- 1m<br>Orientation to flow direction: +- 5°<br>SIGNATURES<br>SIGNATURES<br>Clean Current Power Systems Inc.<br>403 - 730 Pender Street West<br>Vancouver, B.C., V&C ZIT<br>WAR 19 FEB 2009<br>SEABED STRUCTURE GENERAL<br>SIGNATURE SCALE: 1:250<br>SHEET: 1 OF 1 1                                                                                                                                                                                                                                                                                                                                                                                                                                                                                                                                                                                                                                                                                                                                                                                                                                                                                                                                                                                                                                                                                                                                                                                                                                                                                                                                                                                                                                                                                                                                                                                                                                                                                                                                                                                                                           |        | Anchoring:<br>- Penetration skirts: 0.5m         |       |             |              |            |                       |        |
| Orientation to flow direction: +- 5°                                                                                                                                                                                                                                                                                                                                                                                                                                                                                                                                                                                                                                                                                                                                                                                                                                                                                                                                                                                                                                                                                                                                                                                                                                                                                                                                                                                                                                                                                                                                                                                                                                                                                                                                                                                                                                                                                                                                                                                                                                                                                          |        | Installation method : ballasting                 |       |             |              |            |                       |        |
| SIGNATURES<br>SIGNATURES<br>Renewable Energy from the Tides<br>MAR 19 FEB 2009<br>SEABED STRUCTURE GENERAL<br>SIZE PART NO. SEABED_STRUCTURE_ASSY<br>B SCALE: 1:250<br>SHEET: 1 OF 1                                                                                                                                                                                                                                                                                                                                                                                                                                                                                                                                                                                                                                                                                                                                                                                                                                                                                                                                                                                                                                                                                                                                                                                                                                                                                                                                                                                                                                                                                                                                                                                                                                                                                                                                                                                                                                                                                                                                          |        |                                                  |       |             |              |            |                       |        |
| SIGNATURES Clean Current Power Systems Inc.<br>405 - 750 Pender Street West<br>Vancouver, B.C., V6C 217<br>MAR 19 FEB 2009<br>SEABED STRUCTURE GENERAL<br>SIZE PART NO: SEABED_STRUCTURE_ASSY<br>B SCALE: 1:250<br>SHEET: 1 OF 1 1                                                                                                                                                                                                                                                                                                                                                                                                                                                                                                                                                                                                                                                                                                                                                                                                                                                                                                                                                                                                                                                                                                                                                                                                                                                                                                                                                                                                                                                                                                                                                                                                                                                                                                                                                                                                                                                                                            |        | Orient                                           | tatio | n to flow d | lirection: + | 5          |                       |        |
| SIGNATURES Clean Current Power Systems Inc.<br>405 - 750 Pender Street West<br>Vancouver, B.C., V6C 217<br>MAR 19 FEB 2009<br>SEABED STRUCTURE GENERAL<br>SIZE PART NO: SEABED_STRUCTURE_ASSY<br>B SCALE: 1:250<br>SHEET: 1 OF 1 1                                                                                                                                                                                                                                                                                                                                                                                                                                                                                                                                                                                                                                                                                                                                                                                                                                                                                                                                                                                                                                                                                                                                                                                                                                                                                                                                                                                                                                                                                                                                                                                                                                                                                                                                                                                                                                                                                            |        |                                                  |       |             |              |            |                       |        |
| SIGNATURES Clean Current Power Systems Inc.<br>405 - 750 Pender Street West<br>Vancouver, B.C., V6C 217<br>MAR 19 FEB 2009<br>SEABED STRUCTURE GENERAL<br>SIZE PART NO: SEABED_STRUCTURE_ASSY<br>B SCALE: 1:250<br>SHEET: 1 OF 1 1                                                                                                                                                                                                                                                                                                                                                                                                                                                                                                                                                                                                                                                                                                                                                                                                                                                                                                                                                                                                                                                                                                                                                                                                                                                                                                                                                                                                                                                                                                                                                                                                                                                                                                                                                                                                                                                                                            |        |                                                  |       |             |              |            |                       | -      |
| SIGNATURES Clean Current Power Systems Inc.<br>405 - 750 Pender Street West<br>Vancouver, B.C., V6C 217<br>MAR 19 FEB 2009<br>SEABED STRUCTURE GENERAL<br>SIZE PART NO: SEABED_STRUCTURE_ASSY<br>B SCALE: 1:250<br>SHEET: 1 OF 1 1                                                                                                                                                                                                                                                                                                                                                                                                                                                                                                                                                                                                                                                                                                                                                                                                                                                                                                                                                                                                                                                                                                                                                                                                                                                                                                                                                                                                                                                                                                                                                                                                                                                                                                                                                                                                                                                                                            |        |                                                  |       |             |              |            |                       |        |
| SIGNATURES Clean Current Power Systems Inc.<br>405 - 750 Pender Street West<br>Vancouver, B.C., V6C 217<br>MAR 19 FEB 2009<br>SEABED STRUCTURE GENERAL<br>SIZE PART NO: SEABED_STRUCTURE_ASSY<br>B SCALE: 1:250<br>SHEET: 1 OF 1 1                                                                                                                                                                                                                                                                                                                                                                                                                                                                                                                                                                                                                                                                                                                                                                                                                                                                                                                                                                                                                                                                                                                                                                                                                                                                                                                                                                                                                                                                                                                                                                                                                                                                                                                                                                                                                                                                                            |        |                                                  |       |             |              |            |                       | F      |
| ARR       19 FEB 2009       SEABED STRUCTURE GENERAL         SIZE       PART NO:       SEABED_STRUCTURE_ASSY         B       SCALE: 1:250       SHEET: 1 OF 1         EST WT:       SHEET: 1 OF 1       1                                                                                                                                                                                                                                                                                                                                                                                                                                                                                                                                                                                                                                                                                                                                                                                                                                                                                                                                                                                                                                                                                                                                                                                                                                                                                                                                                                                                                                                                                                                                                                                                                                                                                                                                                                                                                                                                                                                     |        |                                                  |       |             |              |            |                       | 100 mr |
| ARR       19 FEB 2009       SEABED STRUCTURE GENERAL         SIZE       PART NO:       SEABED_STRUCTURE_ASSY         B       SCALE: 1:250       SHEET: 1 OF 1         EST WT:       SHEET: 1 OF 1       1                                                                                                                                                                                                                                                                                                                                                                                                                                                                                                                                                                                                                                                                                                                                                                                                                                                                                                                                                                                                                                                                                                                                                                                                                                                                                                                                                                                                                                                                                                                                                                                                                                                                                                                                                                                                                                                                                                                     |        |                                                  |       |             |              |            |                       |        |
| ARR       19 FEB 2009       SEABED STRUCTURE GENERAL         SIZE       PART NO:       SEABED_STRUCTURE_ASSY         B       SCALE: 1:250       SHEET: 1 OF 1         EST WT:       SHEET: 1 OF 1       1                                                                                                                                                                                                                                                                                                                                                                                                                                                                                                                                                                                                                                                                                                                                                                                                                                                                                                                                                                                                                                                                                                                                                                                                                                                                                                                                                                                                                                                                                                                                                                                                                                                                                                                                                                                                                                                                                                                     |        |                                                  |       |             |              |            |                       |        |
| ARR       19 FEB 2009       SEABED STRUCTURE GENERAL         SIZE       PART NO:       SEABED_STRUCTURE_ASSY         B       SCALE: 1:250       SHEET: 1 OF 1         EST WT:       SHEET: 1 OF 1       1                                                                                                                                                                                                                                                                                                                                                                                                                                                                                                                                                                                                                                                                                                                                                                                                                                                                                                                                                                                                                                                                                                                                                                                                                                                                                                                                                                                                                                                                                                                                                                                                                                                                                                                                                                                                                                                                                                                     |        |                                                  |       |             |              |            |                       |        |
| ARR       19 FEB 2009       SEABED STRUCTURE GENERAL         SIZE       PART NO:       SEABED_STRUCTURE_ASSY         B       SCALE: 1:250       SHEET: 1 OF 1         EST WT:       SHEET: 1 OF 1       1                                                                                                                                                                                                                                                                                                                                                                                                                                                                                                                                                                                                                                                                                                                                                                                                                                                                                                                                                                                                                                                                                                                                                                                                                                                                                                                                                                                                                                                                                                                                                                                                                                                                                                                                                                                                                                                                                                                     |        |                                                  |       |             |              |            |                       |        |
| ARR       19 FEB 2009       SEABED STRUCTURE GENERAL         SIZE       PART NO:       SEABED_STRUCTURE_ASSY         B       SCALE: 1:250       SHEET: 1 OF 1         EST WT:       SHEET: 1 OF 1       1                                                                                                                                                                                                                                                                                                                                                                                                                                                                                                                                                                                                                                                                                                                                                                                                                                                                                                                                                                                                                                                                                                                                                                                                                                                                                                                                                                                                                                                                                                                                                                                                                                                                                                                                                                                                                                                                                                                     |        |                                                  |       |             |              |            |                       |        |
| ARR       19 FEB 2009       SEABED STRUCTURE GENERAL         SIZE       PART NO:       SEABED_STRUCTURE_ASSY         B       SCALE: 1:250       SHEET: 1 OF 1         EST WT:       SHEET: 1 OF 1       1                                                                                                                                                                                                                                                                                                                                                                                                                                                                                                                                                                                                                                                                                                                                                                                                                                                                                                                                                                                                                                                                                                                                                                                                                                                                                                                                                                                                                                                                                                                                                                                                                                                                                                                                                                                                                                                                                                                     |        |                                                  |       |             |              |            |                       |        |
| MAR 19 FEB 2009<br>SEABED STRUCTURE GENERAL<br>SIZE PART NO: SEABED_STRUCTURE_ASSY<br>B SCALE: 1:250<br>EST WT: SHEET: 1 OF 1 1                                                                                                                                                                                                                                                                                                                                                                                                                                                                                                                                                                                                                                                                                                                                                                                                                                                                                                                                                                                                                                                                                                                                                                                                                                                                                                                                                                                                                                                                                                                                                                                                                                                                                                                                                                                                                                                                                                                                                                                               | l SIGN | ATURES                                           |       |             |              | 405 - 750  | Pender Street         | West   |
| SIZE     PART NO:     SEABED_STRUCTURE_ASSY     REV       B     SCALE: 1:250     SHEET: 1 OF 1     1       EST WT:     SHEET: 1 OF 1     1                                                                                                                                                                                                                                                                                                                                                                                                                                                                                                                                                                                                                                                                                                                                                                                                                                                                                                                                                                                                                                                                                                                                                                                                                                                                                                                                                                                                                                                                                                                                                                                                                                                                                                                                                                                                                                                                                                                                                                                    | MAR    | 19 FEB 2009                                      | Ren   |             |              | Vancou     | <i>ver, b.e., voe</i> |        |
| B SCALE: 1:250<br>EST WT: SHEET: 1 OF 1 1                                                                                                                                                                                                                                                                                                                                                                                                                                                                                                                                                                                                                                                                                                                                                                                                                                                                                                                                                                                                                                                                                                                                                                                                                                                                                                                                                                                                                                                                                                                                                                                                                                                                                                                                                                                                                                                                                                                                                                                                                                                                                     |        |                                                  |       | SEAB        | ED STRUC     | CTURE GENE | RAL                   | 1      |
| B SCALE: 1:250<br>EST WT: SHEET: 1 OF 1 1                                                                                                                                                                                                                                                                                                                                                                                                                                                                                                                                                                                                                                                                                                                                                                                                                                                                                                                                                                                                                                                                                                                                                                                                                                                                                                                                                                                                                                                                                                                                                                                                                                                                                                                                                                                                                                                                                                                                                                                                                                                                                     |        |                                                  | SIZE  | PART NO:    | SEABED S     | TRUCTURE   | ASSY                  |        |
|                                                                                                                                                                                                                                                                                                                                                                                                                                                                                                                                                                                                                                                                                                                                                                                                                                                                                                                                                                                                                                                                                                                                                                                                                                                                                                                                                                                                                                                                                                                                                                                                                                                                                                                                                                                                                                                                                                                                                                                                                                                                                                                               |        |                                                  | В     | SCALE:      | 1:250        | -          | _                     |        |
|                                                                                                                                                                                                                                                                                                                                                                                                                                                                                                                                                                                                                                                                                                                                                                                                                                                                                                                                                                                                                                                                                                                                                                                                                                                                                                                                                                                                                                                                                                                                                                                                                                                                                                                                                                                                                                                                                                                                                                                                                                                                                                                               | Ţ      |                                                  | 2     | ESI         | vv I :       | 1          |                       | LĒ.    |