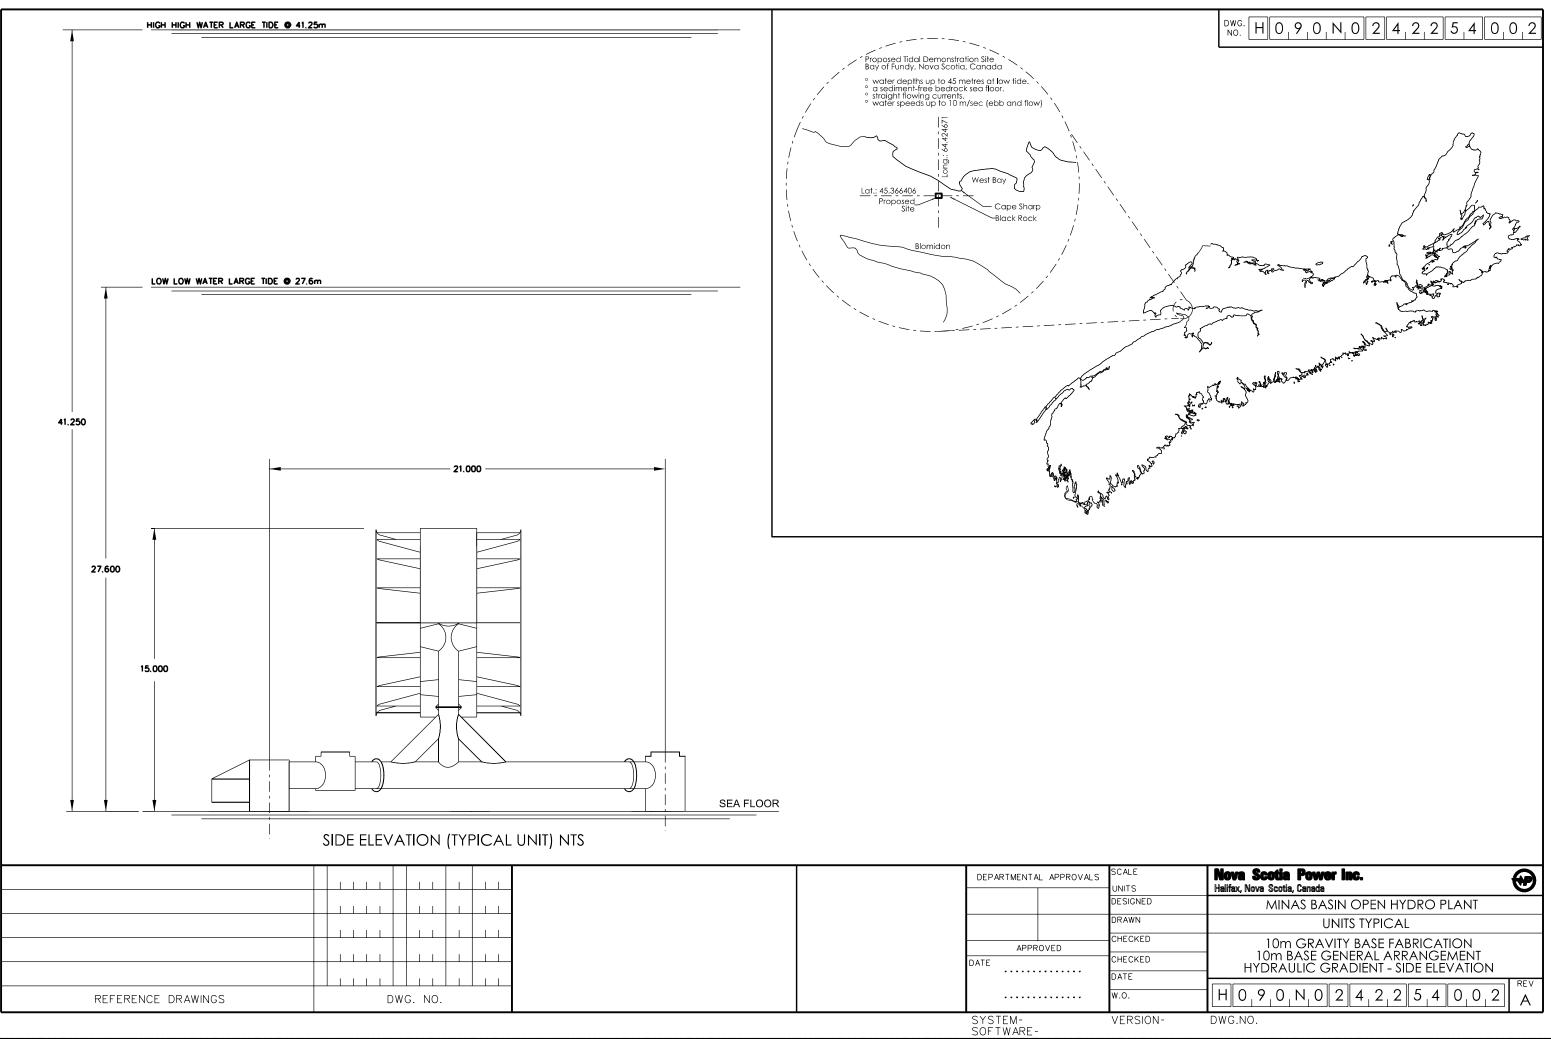

AECOM

Appendix 2:

**Device Plans and Scaled Drawings** 

т

| General Description         Mass in air:         - Seabed structure: 280 mt         - Material : Steel         - Total with ballast: 1740 mt         Area:         - Seabed footprint: 994 m2         Anchoring:         - Penetration skirts: 0.5m         Installation method : ballasting         Deviation from berth center : +- 1m         Orientation to flow direction: +- 5°                                                                                                                                                                                                                                                                                                                                                                                                                                                                                                                                                                                                                                                                                                                                                                                                                                                                                                                                                                                                                                                                                                                                                                                                                                                                                                                                                                                                                                                                                                                                                                                                                                                                                                                                         | I      |                                                  | 2     |             | I            | 1          |                       |        |
|-------------------------------------------------------------------------------------------------------------------------------------------------------------------------------------------------------------------------------------------------------------------------------------------------------------------------------------------------------------------------------------------------------------------------------------------------------------------------------------------------------------------------------------------------------------------------------------------------------------------------------------------------------------------------------------------------------------------------------------------------------------------------------------------------------------------------------------------------------------------------------------------------------------------------------------------------------------------------------------------------------------------------------------------------------------------------------------------------------------------------------------------------------------------------------------------------------------------------------------------------------------------------------------------------------------------------------------------------------------------------------------------------------------------------------------------------------------------------------------------------------------------------------------------------------------------------------------------------------------------------------------------------------------------------------------------------------------------------------------------------------------------------------------------------------------------------------------------------------------------------------------------------------------------------------------------------------------------------------------------------------------------------------------------------------------------------------------------------------------------------------|--------|--------------------------------------------------|-------|-------------|--------------|------------|-----------------------|--------|
| SIGNATURES | 1      |                                                  |       | DRAWN       | CHK'D        | APPV'D     | DATE                  | -      |
| Mass in air:<br>- Seabed structure: 280 mt<br>- Material : Steel<br>- Total with ballast: 1740 mt<br>Area:<br>- Seabed footprint: 994 m2<br>Anchoring:<br>- Penetration skirts: 0.5m<br>Installation method : ballasting<br>Deviation from berth center: +- 1m<br>Orientation to flow direction: +- 5°<br>- C<br>- C<br>- C<br>- C<br>- C<br>- C<br>- C<br>- C                                                                                                                                                                                                                                                                                                                                                                                                                                                                                                                                                                                                                                                                                                                                                                                                                                                                                                                                                                                                                                                                                                                                                                                                                                                                                                                                                                                                                                                                                                                                                                                                                                                                                                                                                                | SE     |                                                  |       | MAR         | -            | -          | 19 FEB 20             | 009    |
| Mass in air:<br>- Seabed structure: 280 mt<br>- Material : Steel<br>- Total with ballast: 1740 mt<br>Area:<br>- Seabed footprint: 994 m2<br>Anchoring:<br>- Penetration skirts: 0.5m<br>Installation method : ballasting<br>Deviation from berth center: +- 1m<br>Orientation to flow direction: +- 5°<br>- C<br>- C<br>- C<br>- C<br>- C<br>- C<br>- C<br>- C                                                                                                                                                                                                                                                                                                                                                                                                                                                                                                                                                                                                                                                                                                                                                                                                                                                                                                                                                                                                                                                                                                                                                                                                                                                                                                                                                                                                                                                                                                                                                                                                                                                                                                                                                                |        |                                                  |       |             |              |            |                       | D      |
| Seabed structure: 280 mt     Material : Steel     Total with ballast: 1740 mt Area:     Seabed footprint: 994 m2 Anchoring:     Penetration skirts: 0.5m Installation method : ballasting Deviation from berth center: +- 1m Orientation to flow direction: +- 5°                                                                                                                                                                                                                                                                                                                                                                                                                                                                                                                                                                                                                                                                                                                                                                                                                                                                                                                                                                                                                                                                                                                                                                                                                                                                                                                                                                                                                                                                                                                                                                                                                                                                                                                                                                                                                                                             |        | General Description                              |       |             |              |            |                       |        |
| - Seabed footprint: 994 m2<br>Anchoring:<br>- Penetration skirts: 0.5m<br>Installation method : ballasting<br>Deviation from berth center : + - 1m<br>Orientation to flow direction: +- 5°<br>SIGNATURES<br>EXEMPLY AND SEABED STRUCTURE OF Systems Inc.<br>405 - 750 Pender Street West<br>Vancouver, B.C., V6C 217<br>WAR 19 FEB 2009<br>SEABED STRUCTURE GENERAL<br>STEE PARTNO: SEABED_STRUCTURE ASSY<br>B SCALE: 1:250<br>EST WT:<br>SHEET: 1 OF 1                                                                                                                                                                                                                                                                                                                                                                                                                                                                                                                                                                                                                                                                                                                                                                                                                                                                                                                                                                                                                                                                                                                                                                                                                                                                                                                                                                                                                                                                                                                                                                                                                                                                       |        | - Seabed structure: 280 mt<br>- Material : Steel |       |             |              |            |                       |        |
| - Penetration skirts: 0.5m<br>Installation method : ballasting<br>Deviation from berth center : +- 1m<br>Orientation to flow direction: +- 5°<br>SIGNATURES<br>SIGNATURES<br>Clean Current Power Systems Inc.<br>405 - 750 Pender Street West<br>Vancouver, B.C., V6C 217<br>MAR 19 FEB 2009<br>SEABED STRUCTURE GENERAL<br>SIZE PART NO: SEABED_STRUCTURE_ASSY<br>B SCALE: 1:250<br>SHEET: 1 OF 1                                                                                                                                                                                                                                                                                                                                                                                                                                                                                                                                                                                                                                                                                                                                                                                                                                                                                                                                                                                                                                                                                                                                                                                                                                                                                                                                                                                                                                                                                                                                                                                                                                                                                                                            |        |                                                  |       |             |              |            |                       |        |
| Deviation from berth center : +- 1m<br>Orientation to flow direction: +- 5°<br>SIGNATURES<br>SIGNATURES<br>Clean Current Power Systems Inc.<br>403 - 730 Pender Street West<br>Vancouver, B.C., V&C ZIT<br>WAR 19 FEB 2009<br>SEABED STRUCTURE GENERAL<br>SIGNATURE SCALE: 1:250<br>SHEET: 1 OF 1 1                                                                                                                                                                                                                                                                                                                                                                                                                                                                                                                                                                                                                                                                                                                                                                                                                                                                                                                                                                                                                                                                                                                                                                                                                                                                                                                                                                                                                                                                                                                                                                                                                                                                                                                                                                                                                           |        | Anchoring:<br>- Penetration skirts: 0.5m         |       |             |              |            |                       |        |
| Orientation to flow direction: +- 5°                                                                                                                                                                                                                                                                                                                                                                                                                                                                                                                                                                                                                                                                                                                                                                                                                                                                                                                                                                                                                                                                                                                                                                                                                                                                                                                                                                                                                                                                                                                                                                                                                                                                                                                                                                                                                                                                                                                                                                                                                                                                                          |        | Installation method : ballasting                 |       |             |              |            |                       |        |
| SIGNATURES<br>SIGNATURES<br>Renewable Energy from the Tides<br>MAR 19 FEB 2009<br>SEABED STRUCTURE GENERAL<br>SIZE PART NO. SEABED_STRUCTURE_ASSY<br>B SCALE: 1:250<br>SHEET: 1 OF 1                                                                                                                                                                                                                                                                                                                                                                                                                                                                                                                                                                                                                                                                                                                                                                                                                                                                                                                                                                                                                                                                                                                                                                                                                                                                                                                                                                                                                                                                                                                                                                                                                                                                                                                                                                                                                                                                                                                                          |        |                                                  |       |             |              |            |                       |        |
| SIGNATURES Clean Current Power Systems Inc.<br>405 - 750 Pender Street West<br>Vancouver, B.C., V6C 217<br>MAR 19 FEB 2009<br>SEABED STRUCTURE GENERAL<br>SIZE PART NO: SEABED_STRUCTURE_ASSY<br>B SCALE: 1:250<br>SHEET: 1 OF 1 1                                                                                                                                                                                                                                                                                                                                                                                                                                                                                                                                                                                                                                                                                                                                                                                                                                                                                                                                                                                                                                                                                                                                                                                                                                                                                                                                                                                                                                                                                                                                                                                                                                                                                                                                                                                                                                                                                            |        | Orient                                           | tatio | n to flow d | lirection: + | 5          |                       |        |
| SIGNATURES Clean Current Power Systems Inc.<br>405 - 750 Pender Street West<br>Vancouver, B.C., V6C 217<br>MAR 19 FEB 2009<br>SEABED STRUCTURE GENERAL<br>SIZE PART NO: SEABED_STRUCTURE_ASSY<br>B SCALE: 1:250<br>SHEET: 1 OF 1 1                                                                                                                                                                                                                                                                                                                                                                                                                                                                                                                                                                                                                                                                                                                                                                                                                                                                                                                                                                                                                                                                                                                                                                                                                                                                                                                                                                                                                                                                                                                                                                                                                                                                                                                                                                                                                                                                                            |        |                                                  |       |             |              |            |                       |        |
| SIGNATURES Clean Current Power Systems Inc.<br>405 - 750 Pender Street West<br>Vancouver, B.C., V6C 217<br>MAR 19 FEB 2009<br>SEABED STRUCTURE GENERAL<br>SIZE PART NO: SEABED_STRUCTURE_ASSY<br>B SCALE: 1:250<br>SHEET: 1 OF 1 1                                                                                                                                                                                                                                                                                                                                                                                                                                                                                                                                                                                                                                                                                                                                                                                                                                                                                                                                                                                                                                                                                                                                                                                                                                                                                                                                                                                                                                                                                                                                                                                                                                                                                                                                                                                                                                                                                            |        |                                                  |       |             |              |            |                       | -      |
| SIGNATURES Clean Current Power Systems Inc.<br>405 - 750 Pender Street West<br>Vancouver, B.C., V6C 217<br>MAR 19 FEB 2009<br>SEABED STRUCTURE GENERAL<br>SIZE PART NO: SEABED_STRUCTURE_ASSY<br>B SCALE: 1:250<br>SHEET: 1 OF 1 1                                                                                                                                                                                                                                                                                                                                                                                                                                                                                                                                                                                                                                                                                                                                                                                                                                                                                                                                                                                                                                                                                                                                                                                                                                                                                                                                                                                                                                                                                                                                                                                                                                                                                                                                                                                                                                                                                            |        |                                                  |       |             |              |            |                       |        |
| SIGNATURES Clean Current Power Systems Inc.<br>405 - 750 Pender Street West<br>Vancouver, B.C., V6C 217<br>MAR 19 FEB 2009<br>SEABED STRUCTURE GENERAL<br>SIZE PART NO: SEABED_STRUCTURE_ASSY<br>B SCALE: 1:250<br>SHEET: 1 OF 1 1                                                                                                                                                                                                                                                                                                                                                                                                                                                                                                                                                                                                                                                                                                                                                                                                                                                                                                                                                                                                                                                                                                                                                                                                                                                                                                                                                                                                                                                                                                                                                                                                                                                                                                                                                                                                                                                                                            |        |                                                  |       |             |              |            |                       | F      |
| ARR       19 FEB 2009       SEABED STRUCTURE GENERAL         SIZE       PART NO:       SEABED_STRUCTURE_ASSY         B       SCALE: 1:250       SHEET: 1 OF 1         EST WT:       SHEET: 1 OF 1       1                                                                                                                                                                                                                                                                                                                                                                                                                                                                                                                                                                                                                                                                                                                                                                                                                                                                                                                                                                                                                                                                                                                                                                                                                                                                                                                                                                                                                                                                                                                                                                                                                                                                                                                                                                                                                                                                                                                     |        |                                                  |       |             |              |            |                       | 100 mr |
| ARR       19 FEB 2009       SEABED STRUCTURE GENERAL         SIZE       PART NO:       SEABED_STRUCTURE_ASSY         B       SCALE: 1:250       SHEET: 1 OF 1         EST WT:       SHEET: 1 OF 1       1                                                                                                                                                                                                                                                                                                                                                                                                                                                                                                                                                                                                                                                                                                                                                                                                                                                                                                                                                                                                                                                                                                                                                                                                                                                                                                                                                                                                                                                                                                                                                                                                                                                                                                                                                                                                                                                                                                                     |        |                                                  |       |             |              |            |                       |        |
| ARR       19 FEB 2009       SEABED STRUCTURE GENERAL         SIZE       PART NO:       SEABED_STRUCTURE_ASSY         B       SCALE: 1:250       SHEET: 1 OF 1         EST WT:       SHEET: 1 OF 1       1                                                                                                                                                                                                                                                                                                                                                                                                                                                                                                                                                                                                                                                                                                                                                                                                                                                                                                                                                                                                                                                                                                                                                                                                                                                                                                                                                                                                                                                                                                                                                                                                                                                                                                                                                                                                                                                                                                                     |        |                                                  |       |             |              |            |                       |        |
| ARR       19 FEB 2009       SEABED STRUCTURE GENERAL         SIZE       PART NO:       SEABED_STRUCTURE_ASSY         B       SCALE: 1:250       SHEET: 1 OF 1         EST WT:       SHEET: 1 OF 1       1                                                                                                                                                                                                                                                                                                                                                                                                                                                                                                                                                                                                                                                                                                                                                                                                                                                                                                                                                                                                                                                                                                                                                                                                                                                                                                                                                                                                                                                                                                                                                                                                                                                                                                                                                                                                                                                                                                                     |        |                                                  |       |             |              |            |                       |        |
| ARR       19 FEB 2009       SEABED STRUCTURE GENERAL         SIZE       PART NO:       SEABED_STRUCTURE_ASSY         B       SCALE: 1:250       SHEET: 1 OF 1         EST WT:       SHEET: 1 OF 1       1                                                                                                                                                                                                                                                                                                                                                                                                                                                                                                                                                                                                                                                                                                                                                                                                                                                                                                                                                                                                                                                                                                                                                                                                                                                                                                                                                                                                                                                                                                                                                                                                                                                                                                                                                                                                                                                                                                                     |        |                                                  |       |             |              |            |                       |        |
| ARR       19 FEB 2009       SEABED STRUCTURE GENERAL         SIZE       PART NO:       SEABED_STRUCTURE_ASSY         B       SCALE: 1:250       SHEET: 1 OF 1         EST WT:       SHEET: 1 OF 1       1                                                                                                                                                                                                                                                                                                                                                                                                                                                                                                                                                                                                                                                                                                                                                                                                                                                                                                                                                                                                                                                                                                                                                                                                                                                                                                                                                                                                                                                                                                                                                                                                                                                                                                                                                                                                                                                                                                                     |        |                                                  |       |             |              |            |                       |        |
| ARR       19 FEB 2009       SEABED STRUCTURE GENERAL         SIZE       PART NO:       SEABED_STRUCTURE_ASSY         B       SCALE: 1:250       SHEET: 1 OF 1         EST WT:       SHEET: 1 OF 1       1                                                                                                                                                                                                                                                                                                                                                                                                                                                                                                                                                                                                                                                                                                                                                                                                                                                                                                                                                                                                                                                                                                                                                                                                                                                                                                                                                                                                                                                                                                                                                                                                                                                                                                                                                                                                                                                                                                                     |        |                                                  |       |             |              |            |                       |        |
| MAR 19 FEB 2009<br>SEABED STRUCTURE GENERAL<br>SIZE PART NO: SEABED_STRUCTURE_ASSY<br>B SCALE: 1:250<br>EST WT: SHEET: 1 OF 1 1                                                                                                                                                                                                                                                                                                                                                                                                                                                                                                                                                                                                                                                                                                                                                                                                                                                                                                                                                                                                                                                                                                                                                                                                                                                                                                                                                                                                                                                                                                                                                                                                                                                                                                                                                                                                                                                                                                                                                                                               | l SIGN | ATURES                                           |       |             |              | 405 - 750  | Pender Street         | West   |
| SIZE     PART NO:     SEABED_STRUCTURE_ASSY     REV       B     SCALE: 1:250     SHEET: 1 OF 1     1       EST WT:     SHEET: 1 OF 1     1                                                                                                                                                                                                                                                                                                                                                                                                                                                                                                                                                                                                                                                                                                                                                                                                                                                                                                                                                                                                                                                                                                                                                                                                                                                                                                                                                                                                                                                                                                                                                                                                                                                                                                                                                                                                                                                                                                                                                                                    | MAR    | 19 FEB 2009                                      | Ren   |             |              | Vancou     | <i>ver, b.e., voe</i> |        |
| B SCALE: 1:250<br>EST WT: SHEET: 1 OF 1 1                                                                                                                                                                                                                                                                                                                                                                                                                                                                                                                                                                                                                                                                                                                                                                                                                                                                                                                                                                                                                                                                                                                                                                                                                                                                                                                                                                                                                                                                                                                                                                                                                                                                                                                                                                                                                                                                                                                                                                                                                                                                                     |        |                                                  |       | SEAB        | ED STRUC     | CTURE GENE | RAL                   | 1      |
| B SCALE: 1:250<br>EST WT: SHEET: 1 OF 1 1                                                                                                                                                                                                                                                                                                                                                                                                                                                                                                                                                                                                                                                                                                                                                                                                                                                                                                                                                                                                                                                                                                                                                                                                                                                                                                                                                                                                                                                                                                                                                                                                                                                                                                                                                                                                                                                                                                                                                                                                                                                                                     |        |                                                  | SIZE  | PART NO:    | SEABED S     | TRUCTURE   | ASSY                  |        |
|                                                                                                                                                                                                                                                                                                                                                                                                                                                                                                                                                                                                                                                                                                                                                                                                                                                                                                                                                                                                                                                                                                                                                                                                                                                                                                                                                                                                                                                                                                                                                                                                                                                                                                                                                                                                                                                                                                                                                                                                                                                                                                                               |        |                                                  | В     | SCALE:      | 1:250        | -          | _                     |        |
|                                                                                                                                                                                                                                                                                                                                                                                                                                                                                                                                                                                                                                                                                                                                                                                                                                                                                                                                                                                                                                                                                                                                                                                                                                                                                                                                                                                                                                                                                                                                                                                                                                                                                                                                                                                                                                                                                                                                                                                                                                                                                                                               | Ţ      |                                                  | 2     | ESI         | vv I :       | 1          |                       | LĒ.    |