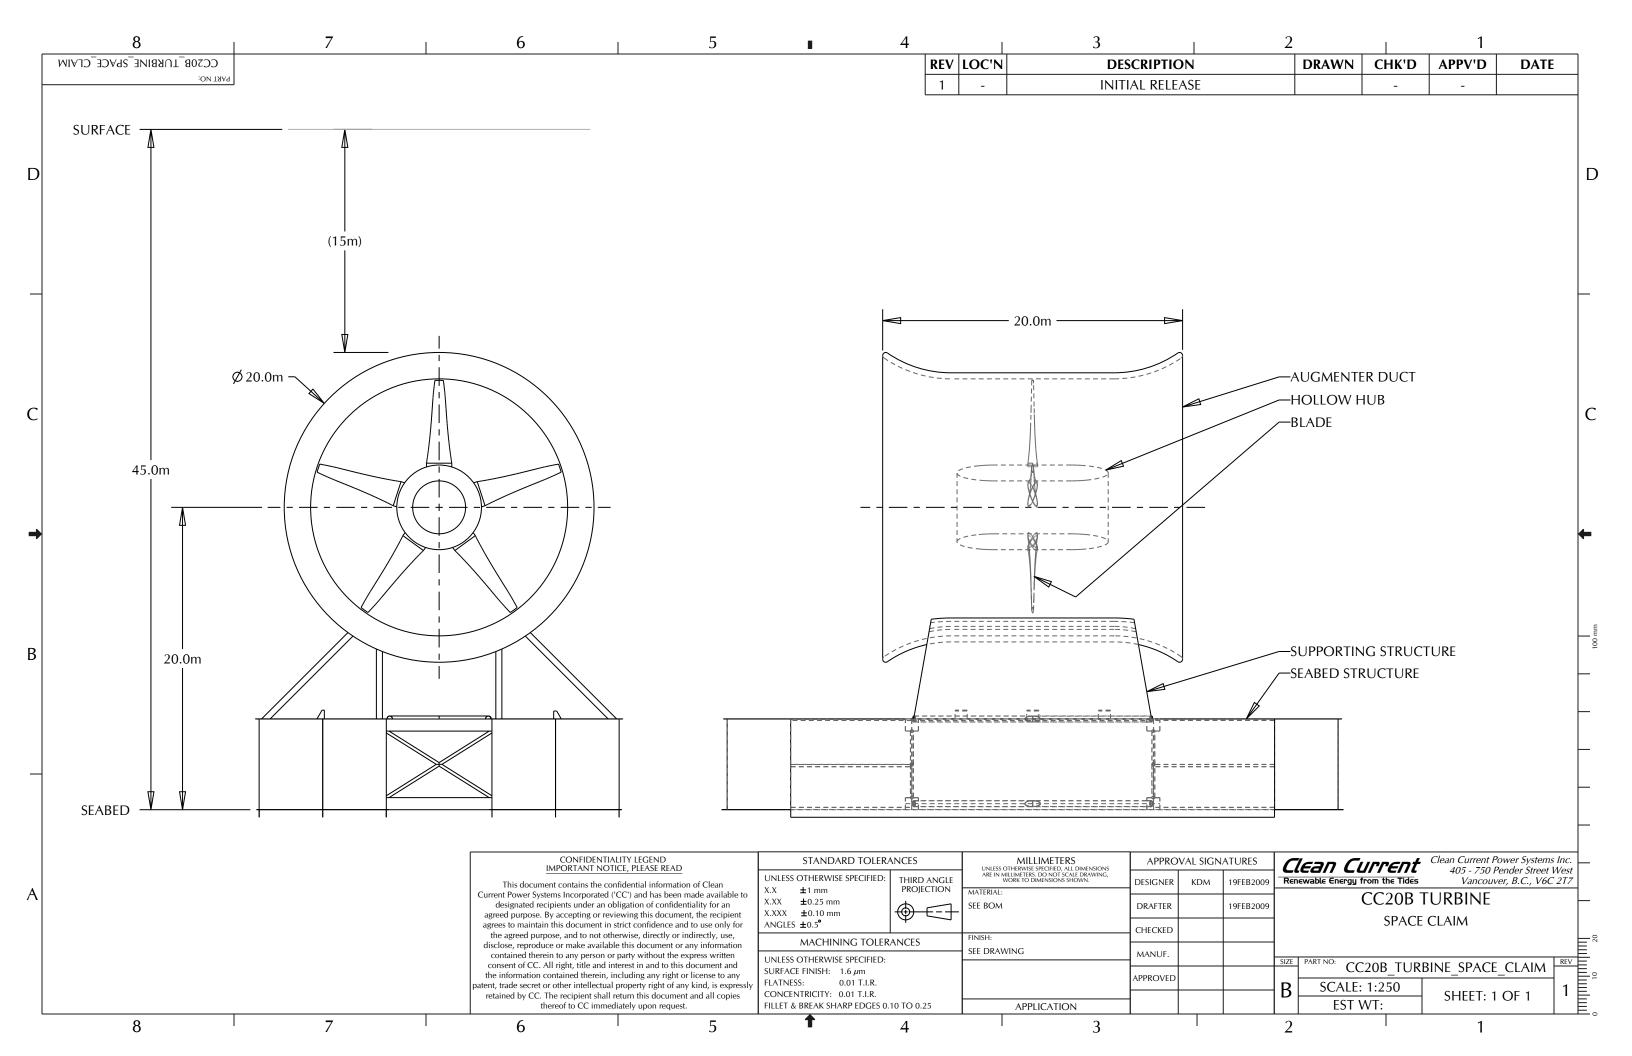

AECOM

Appendix 2:

**Device Plans and Scaled Drawings** 

т

| General Description         Mass in air:         - Seabed structure: 280 mt         - Material : Steel         - Total with ballast: 1740 mt         Area:         - Seabed footprint: 994 m2         Anchoring:         - Penetration skirts: 0.5m         Installation method : ballasting         Deviation from berth center : +- 1m         Orientation to flow direction: +- 5°                                                                                                                                                                                                                                                                                                                                                                                                                                                                                                                                                                                                                                                                                                                                                                                                                                                                                                                                                                                                                                                                                                                                                                                                                                                                                                                                                                                                                                                                                                                                                                                                                                                                                                                                         | I      |                                                  | 2     |             | I            | 1          |                       |        |
|-------------------------------------------------------------------------------------------------------------------------------------------------------------------------------------------------------------------------------------------------------------------------------------------------------------------------------------------------------------------------------------------------------------------------------------------------------------------------------------------------------------------------------------------------------------------------------------------------------------------------------------------------------------------------------------------------------------------------------------------------------------------------------------------------------------------------------------------------------------------------------------------------------------------------------------------------------------------------------------------------------------------------------------------------------------------------------------------------------------------------------------------------------------------------------------------------------------------------------------------------------------------------------------------------------------------------------------------------------------------------------------------------------------------------------------------------------------------------------------------------------------------------------------------------------------------------------------------------------------------------------------------------------------------------------------------------------------------------------------------------------------------------------------------------------------------------------------------------------------------------------------------------------------------------------------------------------------------------------------------------------------------------------------------------------------------------------------------------------------------------------|--------|--------------------------------------------------|-------|-------------|--------------|------------|-----------------------|--------|
| SIGNATURES | 1      |                                                  |       | DRAWN       | CHK'D        | APPV'D     | DATE                  | -      |
| Mass in air:<br>- Seabed structure: 280 mt<br>- Material : Steel<br>- Total with ballast: 1740 mt<br>Area:<br>- Seabed footprint: 994 m2<br>Anchoring:<br>- Penetration skirts: 0.5m<br>Installation method : ballasting<br>Deviation from berth center: +- 1m<br>Orientation to flow direction: +- 5°<br>- C<br>- C<br>- C<br>- C<br>- C<br>- C<br>- C<br>- C                                                                                                                                                                                                                                                                                                                                                                                                                                                                                                                                                                                                                                                                                                                                                                                                                                                                                                                                                                                                                                                                                                                                                                                                                                                                                                                                                                                                                                                                                                                                                                                                                                                                                                                                                                | SE     |                                                  |       | MAR         | -            | -          | 19 FEB 20             | 009    |
| Mass in air:<br>- Seabed structure: 280 mt<br>- Material : Steel<br>- Total with ballast: 1740 mt<br>Area:<br>- Seabed footprint: 994 m2<br>Anchoring:<br>- Penetration skirts: 0.5m<br>Installation method : ballasting<br>Deviation from berth center: +- 1m<br>Orientation to flow direction: +- 5°<br>- C<br>- C<br>- C<br>- C<br>- C<br>- C<br>- C<br>- C                                                                                                                                                                                                                                                                                                                                                                                                                                                                                                                                                                                                                                                                                                                                                                                                                                                                                                                                                                                                                                                                                                                                                                                                                                                                                                                                                                                                                                                                                                                                                                                                                                                                                                                                                                |        |                                                  |       |             |              |            |                       | D      |
| Seabed structure: 280 mt     Material : Steel     Total with ballast: 1740 mt Area:     Seabed footprint: 994 m2 Anchoring:     Penetration skirts: 0.5m Installation method : ballasting Deviation from berth center: +- 1m Orientation to flow direction: +- 5°                                                                                                                                                                                                                                                                                                                                                                                                                                                                                                                                                                                                                                                                                                                                                                                                                                                                                                                                                                                                                                                                                                                                                                                                                                                                                                                                                                                                                                                                                                                                                                                                                                                                                                                                                                                                                                                             |        | General Description                              |       |             |              |            |                       |        |
| - Seabed footprint: 994 m2<br>Anchoring:<br>- Penetration skirts: 0.5m<br>Installation method : ballasting<br>Deviation from berth center : + - 1m<br>Orientation to flow direction: +- 5°<br>SIGNATURES<br>EXEMPLY AND SEABED STRUCTURE OF Systems Inc.<br>405 - 750 Pender Street West<br>Vancouver, B.C., V6C 217<br>WAR 19 FEB 2009<br>SEABED STRUCTURE GENERAL<br>STEE PARTNO: SEABED_STRUCTURE ASSY<br>B SCALE: 1:250<br>EST WT:<br>SHEET: 1 OF 1                                                                                                                                                                                                                                                                                                                                                                                                                                                                                                                                                                                                                                                                                                                                                                                                                                                                                                                                                                                                                                                                                                                                                                                                                                                                                                                                                                                                                                                                                                                                                                                                                                                                       |        | - Seabed structure: 280 mt<br>- Material : Steel |       |             |              |            |                       |        |
| - Penetration skirts: 0.5m<br>Installation method : ballasting<br>Deviation from berth center : +- 1m<br>Orientation to flow direction: +- 5°<br>SIGNATURES<br>SIGNATURES<br>Clean Current Power Systems Inc.<br>405 - 750 Pender Street West<br>Vancouver, B.C., V6C 217<br>MAR 19 FEB 2009<br>SEABED STRUCTURE GENERAL<br>SIZE PART NO: SEABED_STRUCTURE_ASSY<br>B SCALE: 1:250<br>SHEET: 1 OF 1                                                                                                                                                                                                                                                                                                                                                                                                                                                                                                                                                                                                                                                                                                                                                                                                                                                                                                                                                                                                                                                                                                                                                                                                                                                                                                                                                                                                                                                                                                                                                                                                                                                                                                                            |        |                                                  |       |             |              |            |                       |        |
| Deviation from berth center : +- 1m<br>Orientation to flow direction: +- 5°<br>SIGNATURES<br>SIGNATURES<br>Clean Current Power Systems Inc.<br>403 - 730 Pender Street West<br>Vancouver, B.C., V&C ZIT<br>WAR 19 FEB 2009<br>SEABED STRUCTURE GENERAL<br>SIGNATURE SCALE: 1:250<br>SHEET: 1 OF 1 1                                                                                                                                                                                                                                                                                                                                                                                                                                                                                                                                                                                                                                                                                                                                                                                                                                                                                                                                                                                                                                                                                                                                                                                                                                                                                                                                                                                                                                                                                                                                                                                                                                                                                                                                                                                                                           |        | Anchoring:<br>- Penetration skirts: 0.5m         |       |             |              |            |                       |        |
| Orientation to flow direction: +- 5°                                                                                                                                                                                                                                                                                                                                                                                                                                                                                                                                                                                                                                                                                                                                                                                                                                                                                                                                                                                                                                                                                                                                                                                                                                                                                                                                                                                                                                                                                                                                                                                                                                                                                                                                                                                                                                                                                                                                                                                                                                                                                          |        | Installation method : ballasting                 |       |             |              |            |                       |        |
| SIGNATURES<br>SIGNATURES<br>Renewable Energy from the Tides<br>MAR 19 FEB 2009<br>SEABED STRUCTURE GENERAL<br>SIZE PART NO. SEABED_STRUCTURE_ASSY<br>B SCALE: 1:250<br>SHEET: 1 OF 1                                                                                                                                                                                                                                                                                                                                                                                                                                                                                                                                                                                                                                                                                                                                                                                                                                                                                                                                                                                                                                                                                                                                                                                                                                                                                                                                                                                                                                                                                                                                                                                                                                                                                                                                                                                                                                                                                                                                          |        |                                                  |       |             |              |            |                       |        |
| SIGNATURES Clean Current Power Systems Inc.<br>405 - 750 Pender Street West<br>Vancouver, B.C., V6C 217<br>MAR 19 FEB 2009<br>SEABED STRUCTURE GENERAL<br>SIZE PART NO: SEABED_STRUCTURE_ASSY<br>B SCALE: 1:250<br>SHEET: 1 OF 1 1                                                                                                                                                                                                                                                                                                                                                                                                                                                                                                                                                                                                                                                                                                                                                                                                                                                                                                                                                                                                                                                                                                                                                                                                                                                                                                                                                                                                                                                                                                                                                                                                                                                                                                                                                                                                                                                                                            |        | Orient                                           | tatio | n to flow d | lirection: + | 5          |                       |        |
| SIGNATURES Clean Current Power Systems Inc.<br>405 - 750 Pender Street West<br>Vancouver, B.C., V6C 217<br>MAR 19 FEB 2009<br>SEABED STRUCTURE GENERAL<br>SIZE PART NO: SEABED_STRUCTURE_ASSY<br>B SCALE: 1:250<br>SHEET: 1 OF 1 1                                                                                                                                                                                                                                                                                                                                                                                                                                                                                                                                                                                                                                                                                                                                                                                                                                                                                                                                                                                                                                                                                                                                                                                                                                                                                                                                                                                                                                                                                                                                                                                                                                                                                                                                                                                                                                                                                            |        |                                                  |       |             |              |            |                       |        |
| SIGNATURES Clean Current Power Systems Inc.<br>405 - 750 Pender Street West<br>Vancouver, B.C., V6C 217<br>MAR 19 FEB 2009<br>SEABED STRUCTURE GENERAL<br>SIZE PART NO: SEABED_STRUCTURE_ASSY<br>B SCALE: 1:250<br>SHEET: 1 OF 1 1                                                                                                                                                                                                                                                                                                                                                                                                                                                                                                                                                                                                                                                                                                                                                                                                                                                                                                                                                                                                                                                                                                                                                                                                                                                                                                                                                                                                                                                                                                                                                                                                                                                                                                                                                                                                                                                                                            |        |                                                  |       |             |              |            |                       | -      |
| SIGNATURES Clean Current Power Systems Inc.<br>405 - 750 Pender Street West<br>Vancouver, B.C., V6C 217<br>MAR 19 FEB 2009<br>SEABED STRUCTURE GENERAL<br>SIZE PART NO: SEABED_STRUCTURE_ASSY<br>B SCALE: 1:250<br>SHEET: 1 OF 1 1                                                                                                                                                                                                                                                                                                                                                                                                                                                                                                                                                                                                                                                                                                                                                                                                                                                                                                                                                                                                                                                                                                                                                                                                                                                                                                                                                                                                                                                                                                                                                                                                                                                                                                                                                                                                                                                                                            |        |                                                  |       |             |              |            |                       |        |
| SIGNATURES Clean Current Power Systems Inc.<br>405 - 750 Pender Street West<br>Vancouver, B.C., V6C 217<br>MAR 19 FEB 2009<br>SEABED STRUCTURE GENERAL<br>SIZE PART NO: SEABED_STRUCTURE_ASSY<br>B SCALE: 1:250<br>SHEET: 1 OF 1 1                                                                                                                                                                                                                                                                                                                                                                                                                                                                                                                                                                                                                                                                                                                                                                                                                                                                                                                                                                                                                                                                                                                                                                                                                                                                                                                                                                                                                                                                                                                                                                                                                                                                                                                                                                                                                                                                                            |        |                                                  |       |             |              |            |                       | F      |
| ARR       19 FEB 2009       SEABED STRUCTURE GENERAL         SIZE       PART NO:       SEABED_STRUCTURE_ASSY         B       SCALE: 1:250       SHEET: 1 OF 1         EST WT:       SHEET: 1 OF 1       1                                                                                                                                                                                                                                                                                                                                                                                                                                                                                                                                                                                                                                                                                                                                                                                                                                                                                                                                                                                                                                                                                                                                                                                                                                                                                                                                                                                                                                                                                                                                                                                                                                                                                                                                                                                                                                                                                                                     |        |                                                  |       |             |              |            |                       | 100 mr |
| ARR       19 FEB 2009       SEABED STRUCTURE GENERAL         SIZE       PART NO:       SEABED_STRUCTURE_ASSY         B       SCALE: 1:250       SHEET: 1 OF 1         EST WT:       SHEET: 1 OF 1       1                                                                                                                                                                                                                                                                                                                                                                                                                                                                                                                                                                                                                                                                                                                                                                                                                                                                                                                                                                                                                                                                                                                                                                                                                                                                                                                                                                                                                                                                                                                                                                                                                                                                                                                                                                                                                                                                                                                     |        |                                                  |       |             |              |            |                       |        |
| ARR       19 FEB 2009       SEABED STRUCTURE GENERAL         SIZE       PART NO:       SEABED_STRUCTURE_ASSY         B       SCALE: 1:250       SHEET: 1 OF 1         EST WT:       SHEET: 1 OF 1       1                                                                                                                                                                                                                                                                                                                                                                                                                                                                                                                                                                                                                                                                                                                                                                                                                                                                                                                                                                                                                                                                                                                                                                                                                                                                                                                                                                                                                                                                                                                                                                                                                                                                                                                                                                                                                                                                                                                     |        |                                                  |       |             |              |            |                       |        |
| ARR       19 FEB 2009       SEABED STRUCTURE GENERAL         SIZE       PART NO:       SEABED_STRUCTURE_ASSY         B       SCALE: 1:250       SHEET: 1 OF 1         EST WT:       SHEET: 1 OF 1       1                                                                                                                                                                                                                                                                                                                                                                                                                                                                                                                                                                                                                                                                                                                                                                                                                                                                                                                                                                                                                                                                                                                                                                                                                                                                                                                                                                                                                                                                                                                                                                                                                                                                                                                                                                                                                                                                                                                     |        |                                                  |       |             |              |            |                       |        |
| ARR       19 FEB 2009       SEABED STRUCTURE GENERAL         SIZE       PART NO:       SEABED_STRUCTURE_ASSY         B       SCALE: 1:250       SHEET: 1 OF 1         EST WT:       SHEET: 1 OF 1       1                                                                                                                                                                                                                                                                                                                                                                                                                                                                                                                                                                                                                                                                                                                                                                                                                                                                                                                                                                                                                                                                                                                                                                                                                                                                                                                                                                                                                                                                                                                                                                                                                                                                                                                                                                                                                                                                                                                     |        |                                                  |       |             |              |            |                       |        |
| ARR       19 FEB 2009       SEABED STRUCTURE GENERAL         SIZE       PART NO:       SEABED_STRUCTURE_ASSY         B       SCALE: 1:250       SHEET: 1 OF 1         EST WT:       SHEET: 1 OF 1       1                                                                                                                                                                                                                                                                                                                                                                                                                                                                                                                                                                                                                                                                                                                                                                                                                                                                                                                                                                                                                                                                                                                                                                                                                                                                                                                                                                                                                                                                                                                                                                                                                                                                                                                                                                                                                                                                                                                     |        |                                                  |       |             |              |            |                       |        |
| ARR       19 FEB 2009       SEABED STRUCTURE GENERAL         SIZE       PART NO:       SEABED_STRUCTURE_ASSY         B       SCALE: 1:250       SHEET: 1 OF 1         EST WT:       SHEET: 1 OF 1       1                                                                                                                                                                                                                                                                                                                                                                                                                                                                                                                                                                                                                                                                                                                                                                                                                                                                                                                                                                                                                                                                                                                                                                                                                                                                                                                                                                                                                                                                                                                                                                                                                                                                                                                                                                                                                                                                                                                     |        |                                                  |       |             |              |            |                       |        |
| MAR 19 FEB 2009<br>SEABED STRUCTURE GENERAL<br>SIZE PART NO: SEABED_STRUCTURE_ASSY<br>B SCALE: 1:250<br>EST WT: SHEET: 1 OF 1 1                                                                                                                                                                                                                                                                                                                                                                                                                                                                                                                                                                                                                                                                                                                                                                                                                                                                                                                                                                                                                                                                                                                                                                                                                                                                                                                                                                                                                                                                                                                                                                                                                                                                                                                                                                                                                                                                                                                                                                                               | l SIGN | ATURES                                           |       |             |              | 405 - 750  | Pender Street         | West   |
| SIZE     PART NO:     SEABED_STRUCTURE_ASSY     REV       B     SCALE: 1:250     SHEET: 1 OF 1     1       EST WT:     SHEET: 1 OF 1     1                                                                                                                                                                                                                                                                                                                                                                                                                                                                                                                                                                                                                                                                                                                                                                                                                                                                                                                                                                                                                                                                                                                                                                                                                                                                                                                                                                                                                                                                                                                                                                                                                                                                                                                                                                                                                                                                                                                                                                                    | MAR    | 19 FEB 2009                                      | Ren   |             |              | Vancou     | <i>ver, b.e., voe</i> |        |
| B SCALE: 1:250<br>EST WT: SHEET: 1 OF 1 1                                                                                                                                                                                                                                                                                                                                                                                                                                                                                                                                                                                                                                                                                                                                                                                                                                                                                                                                                                                                                                                                                                                                                                                                                                                                                                                                                                                                                                                                                                                                                                                                                                                                                                                                                                                                                                                                                                                                                                                                                                                                                     |        |                                                  |       | SEAB        | ED STRUC     | CTURE GENE | RAL                   | 1      |
| B SCALE: 1:250<br>EST WT: SHEET: 1 OF 1 1                                                                                                                                                                                                                                                                                                                                                                                                                                                                                                                                                                                                                                                                                                                                                                                                                                                                                                                                                                                                                                                                                                                                                                                                                                                                                                                                                                                                                                                                                                                                                                                                                                                                                                                                                                                                                                                                                                                                                                                                                                                                                     |        |                                                  | SIZE  | PART NO:    | SEABED S     | TRUCTURE   | ASSY                  |        |
|                                                                                                                                                                                                                                                                                                                                                                                                                                                                                                                                                                                                                                                                                                                                                                                                                                                                                                                                                                                                                                                                                                                                                                                                                                                                                                                                                                                                                                                                                                                                                                                                                                                                                                                                                                                                                                                                                                                                                                                                                                                                                                                               |        |                                                  | В     | SCALE:      | 1:250        | -          | _                     |        |
|                                                                                                                                                                                                                                                                                                                                                                                                                                                                                                                                                                                                                                                                                                                                                                                                                                                                                                                                                                                                                                                                                                                                                                                                                                                                                                                                                                                                                                                                                                                                                                                                                                                                                                                                                                                                                                                                                                                                                                                                                                                                                                                               | Ţ      |                                                  | 2     | ESI         | vv I :       | 1          |                       | LĒ.    |