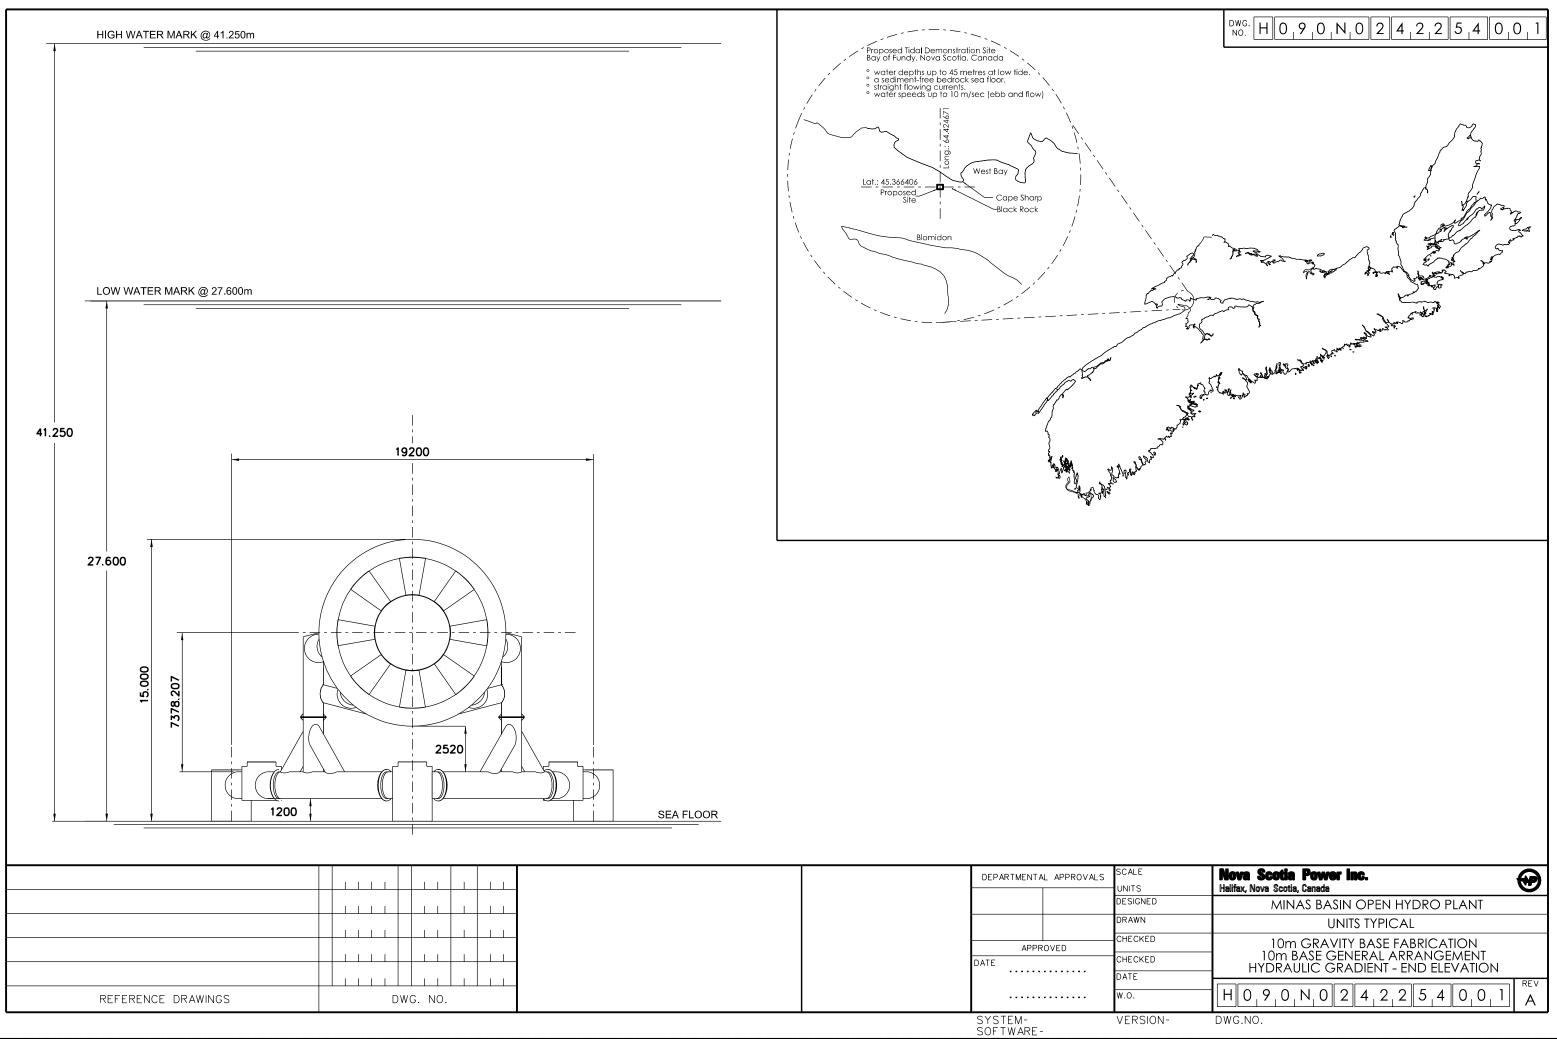

AECOM

Appendix 2:

**Device Plans and Scaled Drawings** 

т

| General Description         Mass in air:         - Seabed structure: 280 mt         - Material : Steel         - Total with ballast: 1740 mt         Area:         - Seabed footprint: 994 m2         Anchoring:         - Penetration skirts: 0.5m         Installation method : ballasting         Deviation from berth center : +- 1m         Orientation to flow direction: +- 5°                                                                                                                                                                                                                                                                                                                                                                                                                                                                                                                                                                                                                                                                                                                                                                                                                                                                                                                                                                                                                                                                                                                                                                                                                                                                                                                                                                                                                                                                                                                                                                                                                                                                                                                                         | I      |                                                  | 2     |             | I            | 1          |                       |        |
|-------------------------------------------------------------------------------------------------------------------------------------------------------------------------------------------------------------------------------------------------------------------------------------------------------------------------------------------------------------------------------------------------------------------------------------------------------------------------------------------------------------------------------------------------------------------------------------------------------------------------------------------------------------------------------------------------------------------------------------------------------------------------------------------------------------------------------------------------------------------------------------------------------------------------------------------------------------------------------------------------------------------------------------------------------------------------------------------------------------------------------------------------------------------------------------------------------------------------------------------------------------------------------------------------------------------------------------------------------------------------------------------------------------------------------------------------------------------------------------------------------------------------------------------------------------------------------------------------------------------------------------------------------------------------------------------------------------------------------------------------------------------------------------------------------------------------------------------------------------------------------------------------------------------------------------------------------------------------------------------------------------------------------------------------------------------------------------------------------------------------------|--------|--------------------------------------------------|-------|-------------|--------------|------------|-----------------------|--------|
| SIGNATURES | 1      |                                                  |       | DRAWN       | CHK'D        | APPV'D     | DATE                  | -      |
| Mass in air:<br>- Seabed structure: 280 mt<br>- Material : Steel<br>- Total with ballast: 1740 mt<br>Area:<br>- Seabed footprint: 994 m2<br>Anchoring:<br>- Penetration skirts: 0.5m<br>Installation method : ballasting<br>Deviation from berth center: +- 1m<br>Orientation to flow direction: +- 5°<br>- C<br>- C<br>- C<br>- C<br>- C<br>- C<br>- C<br>- C                                                                                                                                                                                                                                                                                                                                                                                                                                                                                                                                                                                                                                                                                                                                                                                                                                                                                                                                                                                                                                                                                                                                                                                                                                                                                                                                                                                                                                                                                                                                                                                                                                                                                                                                                                | SE     |                                                  |       | MAR         | -            | -          | 19 FEB 20             | 009    |
| Mass in air:<br>- Seabed structure: 280 mt<br>- Material : Steel<br>- Total with ballast: 1740 mt<br>Area:<br>- Seabed footprint: 994 m2<br>Anchoring:<br>- Penetration skirts: 0.5m<br>Installation method : ballasting<br>Deviation from berth center: +- 1m<br>Orientation to flow direction: +- 5°<br>- C<br>- C<br>- C<br>- C<br>- C<br>- C<br>- C<br>- C                                                                                                                                                                                                                                                                                                                                                                                                                                                                                                                                                                                                                                                                                                                                                                                                                                                                                                                                                                                                                                                                                                                                                                                                                                                                                                                                                                                                                                                                                                                                                                                                                                                                                                                                                                |        |                                                  |       |             |              |            |                       | D      |
| Seabed structure: 280 mt     Material : Steel     Total with ballast: 1740 mt Area:     Seabed footprint: 994 m2 Anchoring:     Penetration skirts: 0.5m Installation method : ballasting Deviation from berth center: +- 1m Orientation to flow direction: +- 5°                                                                                                                                                                                                                                                                                                                                                                                                                                                                                                                                                                                                                                                                                                                                                                                                                                                                                                                                                                                                                                                                                                                                                                                                                                                                                                                                                                                                                                                                                                                                                                                                                                                                                                                                                                                                                                                             |        | General Description                              |       |             |              |            |                       |        |
| - Seabed footprint: 994 m2<br>Anchoring:<br>- Penetration skirts: 0.5m<br>Installation method : ballasting<br>Deviation from berth center : + - 1m<br>Orientation to flow direction: +- 5°<br>SIGNATURES<br>EXEMPLY AND SEABED STRUCTURE OF Systems Inc.<br>405 - 750 Pender Street West<br>Vancouver, B.C., V6C 217<br>WAR 19 FEB 2009<br>SEABED STRUCTURE GENERAL<br>STEE PARTNO: SEABED_STRUCTURE ASSY<br>B SCALE: 1:250<br>EST WT:<br>SHEET: 1 OF 1                                                                                                                                                                                                                                                                                                                                                                                                                                                                                                                                                                                                                                                                                                                                                                                                                                                                                                                                                                                                                                                                                                                                                                                                                                                                                                                                                                                                                                                                                                                                                                                                                                                                       |        | - Seabed structure: 280 mt<br>- Material : Steel |       |             |              |            |                       |        |
| - Penetration skirts: 0.5m<br>Installation method : ballasting<br>Deviation from berth center : +- 1m<br>Orientation to flow direction: +- 5°<br>SIGNATURES<br>SIGNATURES<br>Clean Current Power Systems Inc.<br>405 - 750 Pender Street West<br>Vancouver, B.C., V6C 217<br>MAR 19 FEB 2009<br>SEABED STRUCTURE GENERAL<br>SIZE PART NO: SEABED_STRUCTURE_ASSY<br>B SCALE: 1:250<br>SHEET: 1 OF 1                                                                                                                                                                                                                                                                                                                                                                                                                                                                                                                                                                                                                                                                                                                                                                                                                                                                                                                                                                                                                                                                                                                                                                                                                                                                                                                                                                                                                                                                                                                                                                                                                                                                                                                            |        |                                                  |       |             |              |            |                       |        |
| Deviation from berth center : +- 1m<br>Orientation to flow direction: +- 5°<br>SIGNATURES<br>SIGNATURES<br>Clean Current Power Systems Inc.<br>403 - 730 Pender Street West<br>Vancouver, B.C., V&C ZIT<br>WAR 19 FEB 2009<br>SEABED STRUCTURE GENERAL<br>SIGNATURE SCALE: 1:250<br>SHEET: 1 OF 1 1                                                                                                                                                                                                                                                                                                                                                                                                                                                                                                                                                                                                                                                                                                                                                                                                                                                                                                                                                                                                                                                                                                                                                                                                                                                                                                                                                                                                                                                                                                                                                                                                                                                                                                                                                                                                                           |        | Anchoring:<br>- Penetration skirts: 0.5m         |       |             |              |            |                       |        |
| Orientation to flow direction: +- 5°                                                                                                                                                                                                                                                                                                                                                                                                                                                                                                                                                                                                                                                                                                                                                                                                                                                                                                                                                                                                                                                                                                                                                                                                                                                                                                                                                                                                                                                                                                                                                                                                                                                                                                                                                                                                                                                                                                                                                                                                                                                                                          |        | Installation method : ballasting                 |       |             |              |            |                       |        |
| SIGNATURES<br>SIGNATURES<br>Renewable Energy from the Tides<br>MAR 19 FEB 2009<br>SEABED STRUCTURE GENERAL<br>SIZE PART NO. SEABED_STRUCTURE_ASSY<br>B SCALE: 1:250<br>SHEET: 1 OF 1                                                                                                                                                                                                                                                                                                                                                                                                                                                                                                                                                                                                                                                                                                                                                                                                                                                                                                                                                                                                                                                                                                                                                                                                                                                                                                                                                                                                                                                                                                                                                                                                                                                                                                                                                                                                                                                                                                                                          |        |                                                  |       |             |              |            |                       |        |
| SIGNATURES Clean Current Power Systems Inc.<br>405 - 750 Pender Street West<br>Vancouver, B.C., V6C 217<br>MAR 19 FEB 2009<br>SEABED STRUCTURE GENERAL<br>SIZE PART NO: SEABED_STRUCTURE_ASSY<br>B SCALE: 1:250<br>SHEET: 1 OF 1 1                                                                                                                                                                                                                                                                                                                                                                                                                                                                                                                                                                                                                                                                                                                                                                                                                                                                                                                                                                                                                                                                                                                                                                                                                                                                                                                                                                                                                                                                                                                                                                                                                                                                                                                                                                                                                                                                                            |        | Orient                                           | tatio | n to flow d | lirection: + | 5          |                       |        |
| SIGNATURES Clean Current Power Systems Inc.<br>405 - 750 Pender Street West<br>Vancouver, B.C., V6C 217<br>MAR 19 FEB 2009<br>SEABED STRUCTURE GENERAL<br>SIZE PART NO: SEABED_STRUCTURE_ASSY<br>B SCALE: 1:250<br>SHEET: 1 OF 1 1                                                                                                                                                                                                                                                                                                                                                                                                                                                                                                                                                                                                                                                                                                                                                                                                                                                                                                                                                                                                                                                                                                                                                                                                                                                                                                                                                                                                                                                                                                                                                                                                                                                                                                                                                                                                                                                                                            |        |                                                  |       |             |              |            |                       |        |
| SIGNATURES Clean Current Power Systems Inc.<br>405 - 750 Pender Street West<br>Vancouver, B.C., V6C 217<br>MAR 19 FEB 2009<br>SEABED STRUCTURE GENERAL<br>SIZE PART NO: SEABED_STRUCTURE_ASSY<br>B SCALE: 1:250<br>SHEET: 1 OF 1 1                                                                                                                                                                                                                                                                                                                                                                                                                                                                                                                                                                                                                                                                                                                                                                                                                                                                                                                                                                                                                                                                                                                                                                                                                                                                                                                                                                                                                                                                                                                                                                                                                                                                                                                                                                                                                                                                                            |        |                                                  |       |             |              |            |                       | -      |
| SIGNATURES Clean Current Power Systems Inc.<br>405 - 750 Pender Street West<br>Vancouver, B.C., V6C 217<br>MAR 19 FEB 2009<br>SEABED STRUCTURE GENERAL<br>SIZE PART NO: SEABED_STRUCTURE_ASSY<br>B SCALE: 1:250<br>SHEET: 1 OF 1 1                                                                                                                                                                                                                                                                                                                                                                                                                                                                                                                                                                                                                                                                                                                                                                                                                                                                                                                                                                                                                                                                                                                                                                                                                                                                                                                                                                                                                                                                                                                                                                                                                                                                                                                                                                                                                                                                                            |        |                                                  |       |             |              |            |                       |        |
| SIGNATURES Clean Current Power Systems Inc.<br>405 - 750 Pender Street West<br>Vancouver, B.C., V6C 217<br>MAR 19 FEB 2009<br>SEABED STRUCTURE GENERAL<br>SIZE PART NO: SEABED_STRUCTURE_ASSY<br>B SCALE: 1:250<br>SHEET: 1 OF 1 1                                                                                                                                                                                                                                                                                                                                                                                                                                                                                                                                                                                                                                                                                                                                                                                                                                                                                                                                                                                                                                                                                                                                                                                                                                                                                                                                                                                                                                                                                                                                                                                                                                                                                                                                                                                                                                                                                            |        |                                                  |       |             |              |            |                       | F      |
| ARR       19 FEB 2009       SEABED STRUCTURE GENERAL         SIZE       PART NO:       SEABED_STRUCTURE_ASSY         B       SCALE: 1:250       SHEET: 1 OF 1         EST WT:       SHEET: 1 OF 1       1                                                                                                                                                                                                                                                                                                                                                                                                                                                                                                                                                                                                                                                                                                                                                                                                                                                                                                                                                                                                                                                                                                                                                                                                                                                                                                                                                                                                                                                                                                                                                                                                                                                                                                                                                                                                                                                                                                                     |        |                                                  |       |             |              |            |                       | 100 mr |
| ARR       19 FEB 2009       SEABED STRUCTURE GENERAL         SIZE       PART NO:       SEABED_STRUCTURE_ASSY         B       SCALE: 1:250       SHEET: 1 OF 1         EST WT:       SHEET: 1 OF 1       1                                                                                                                                                                                                                                                                                                                                                                                                                                                                                                                                                                                                                                                                                                                                                                                                                                                                                                                                                                                                                                                                                                                                                                                                                                                                                                                                                                                                                                                                                                                                                                                                                                                                                                                                                                                                                                                                                                                     |        |                                                  |       |             |              |            |                       |        |
| ARR       19 FEB 2009       SEABED STRUCTURE GENERAL         SIZE       PART NO:       SEABED_STRUCTURE_ASSY         B       SCALE: 1:250       SHEET: 1 OF 1         EST WT:       SHEET: 1 OF 1       1                                                                                                                                                                                                                                                                                                                                                                                                                                                                                                                                                                                                                                                                                                                                                                                                                                                                                                                                                                                                                                                                                                                                                                                                                                                                                                                                                                                                                                                                                                                                                                                                                                                                                                                                                                                                                                                                                                                     |        |                                                  |       |             |              |            |                       |        |
| ARR       19 FEB 2009       SEABED STRUCTURE GENERAL         SIZE       PART NO:       SEABED_STRUCTURE_ASSY         B       SCALE: 1:250       SHEET: 1 OF 1         EST WT:       SHEET: 1 OF 1       1                                                                                                                                                                                                                                                                                                                                                                                                                                                                                                                                                                                                                                                                                                                                                                                                                                                                                                                                                                                                                                                                                                                                                                                                                                                                                                                                                                                                                                                                                                                                                                                                                                                                                                                                                                                                                                                                                                                     |        |                                                  |       |             |              |            |                       |        |
| ARR       19 FEB 2009       SEABED STRUCTURE GENERAL         SIZE       PART NO:       SEABED_STRUCTURE_ASSY         B       SCALE: 1:250       SHEET: 1 OF 1         EST WT:       SHEET: 1 OF 1       1                                                                                                                                                                                                                                                                                                                                                                                                                                                                                                                                                                                                                                                                                                                                                                                                                                                                                                                                                                                                                                                                                                                                                                                                                                                                                                                                                                                                                                                                                                                                                                                                                                                                                                                                                                                                                                                                                                                     |        |                                                  |       |             |              |            |                       |        |
| ARR       19 FEB 2009       SEABED STRUCTURE GENERAL         SIZE       PART NO:       SEABED_STRUCTURE_ASSY         B       SCALE: 1:250       SHEET: 1 OF 1         EST WT:       SHEET: 1 OF 1       1                                                                                                                                                                                                                                                                                                                                                                                                                                                                                                                                                                                                                                                                                                                                                                                                                                                                                                                                                                                                                                                                                                                                                                                                                                                                                                                                                                                                                                                                                                                                                                                                                                                                                                                                                                                                                                                                                                                     |        |                                                  |       |             |              |            |                       |        |
| ARR       19 FEB 2009       SEABED STRUCTURE GENERAL         SIZE       PART NO:       SEABED_STRUCTURE_ASSY         B       SCALE: 1:250       SHEET: 1 OF 1         EST WT:       SHEET: 1 OF 1       1                                                                                                                                                                                                                                                                                                                                                                                                                                                                                                                                                                                                                                                                                                                                                                                                                                                                                                                                                                                                                                                                                                                                                                                                                                                                                                                                                                                                                                                                                                                                                                                                                                                                                                                                                                                                                                                                                                                     |        |                                                  |       |             |              |            |                       |        |
| MAR 19 FEB 2009<br>SEABED STRUCTURE GENERAL<br>SIZE PART NO: SEABED_STRUCTURE_ASSY<br>B SCALE: 1:250<br>EST WT: SHEET: 1 OF 1 1                                                                                                                                                                                                                                                                                                                                                                                                                                                                                                                                                                                                                                                                                                                                                                                                                                                                                                                                                                                                                                                                                                                                                                                                                                                                                                                                                                                                                                                                                                                                                                                                                                                                                                                                                                                                                                                                                                                                                                                               | l SIGN | ATURES                                           |       |             |              | 405 - 750  | Pender Street         | West   |
| SIZE     PART NO:     SEABED_STRUCTURE_ASSY     REV       B     SCALE: 1:250     SHEET: 1 OF 1     1       EST WT:     SHEET: 1 OF 1     1                                                                                                                                                                                                                                                                                                                                                                                                                                                                                                                                                                                                                                                                                                                                                                                                                                                                                                                                                                                                                                                                                                                                                                                                                                                                                                                                                                                                                                                                                                                                                                                                                                                                                                                                                                                                                                                                                                                                                                                    | MAR    | 19 FEB 2009                                      | Ren   |             |              | Vancou     | <i>ver, b.e., voe</i> |        |
| B SCALE: 1:250<br>EST WT: SHEET: 1 OF 1 1                                                                                                                                                                                                                                                                                                                                                                                                                                                                                                                                                                                                                                                                                                                                                                                                                                                                                                                                                                                                                                                                                                                                                                                                                                                                                                                                                                                                                                                                                                                                                                                                                                                                                                                                                                                                                                                                                                                                                                                                                                                                                     |        |                                                  |       | SEAB        | ED STRUC     | CTURE GENE | RAL                   | 1      |
| B SCALE: 1:250<br>EST WT: SHEET: 1 OF 1 1                                                                                                                                                                                                                                                                                                                                                                                                                                                                                                                                                                                                                                                                                                                                                                                                                                                                                                                                                                                                                                                                                                                                                                                                                                                                                                                                                                                                                                                                                                                                                                                                                                                                                                                                                                                                                                                                                                                                                                                                                                                                                     |        |                                                  | SIZE  | PART NO:    | SEABED S     | TRUCTURE   | ASSY                  |        |
|                                                                                                                                                                                                                                                                                                                                                                                                                                                                                                                                                                                                                                                                                                                                                                                                                                                                                                                                                                                                                                                                                                                                                                                                                                                                                                                                                                                                                                                                                                                                                                                                                                                                                                                                                                                                                                                                                                                                                                                                                                                                                                                               |        |                                                  | В     | SCALE:      | 1:250        | -          | _                     |        |
|                                                                                                                                                                                                                                                                                                                                                                                                                                                                                                                                                                                                                                                                                                                                                                                                                                                                                                                                                                                                                                                                                                                                                                                                                                                                                                                                                                                                                                                                                                                                                                                                                                                                                                                                                                                                                                                                                                                                                                                                                                                                                                                               | Ţ      |                                                  | 2     | ESI         | vv I :       | 1          |                       | LĒ.    |