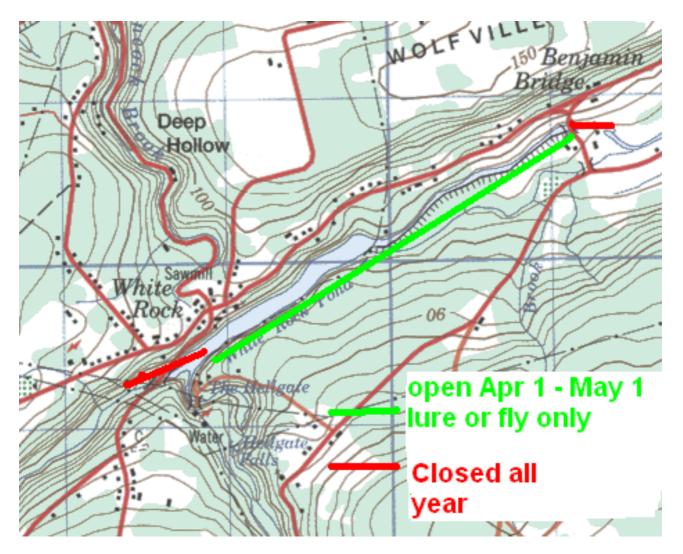

## **GASPEREAU RIVER, KINGS COUNTY**

- Gaspereau River, from a point 152m downstream from the highway bridge at White Rock (Deep Hollow Road Bridge) to point 213m upstream from that bridge, including tributaries. CLOSED ALL YEAR
- Gaspereau River, from the White Rock power station upstream to the first highway bridge, including tributaries, CLOSED ALL YEAR.
- Gaspereau River, White Rock Pond, from a point 152 m downstream from the bridge at White Rock (Deep Hollow Road Bridge), downstream to the first highway bridge upstream from the White Rock Power Station, Apr 1 to May 1, single hook lure or artificial fly.