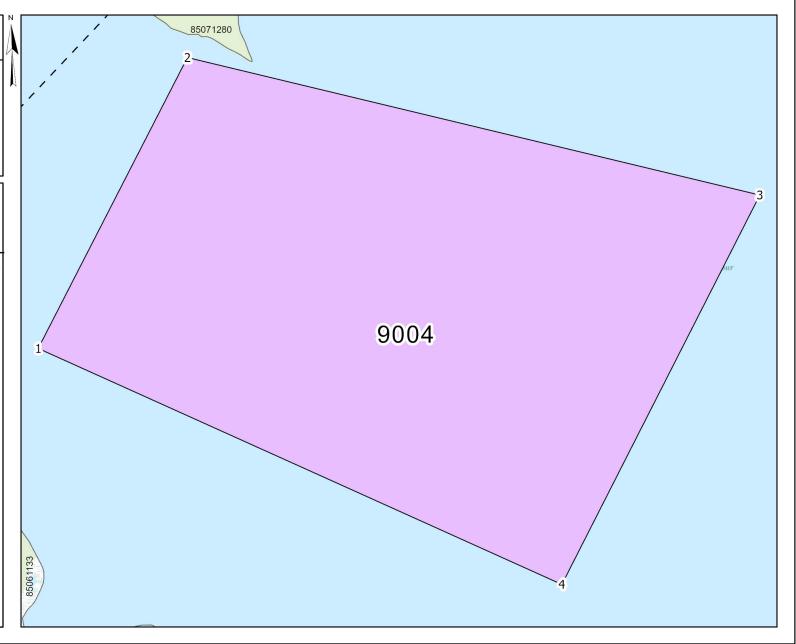

### Aquaculture Site

## 9004

| Corner | Latitude        | Longitude        |  |  |
|--------|-----------------|------------------|--|--|
| 1      | 46° 54' 52.127" | -60° 28' 56.906" |  |  |
| 2      | 46° 55' 3.373"  | -60° 28' 47.810" |  |  |
| 3      | 46° 54' 57.242" | -60° 28' 15.231" |  |  |
| 4      | 46° 54' 42.188" | -60° 28' 27.304" |  |  |
| Centre | 46° 54' 53.609" | -60° 28' 37.144" |  |  |
|        |                 |                  |  |  |

# Aquaculture Site 9004

| Corner | Latitude        | Longitude        |  |  |
|--------|-----------------|------------------|--|--|
| 1      | 46° 54' 52.127" | -60° 28' 56.906" |  |  |
| 2      | 46° 55' 3.373"  | -60° 28' 47.810" |  |  |
| 3      | 46° 54' 57.242" | -60° 28' 15.231" |  |  |
| 4      | 46° 54' 42.188" | -60° 28' 27.304" |  |  |
| Centre | 46° 54' 53.609" | -60° 28' 37.144" |  |  |
|        |                 |                  |  |  |
|        |                 |                  |  |  |