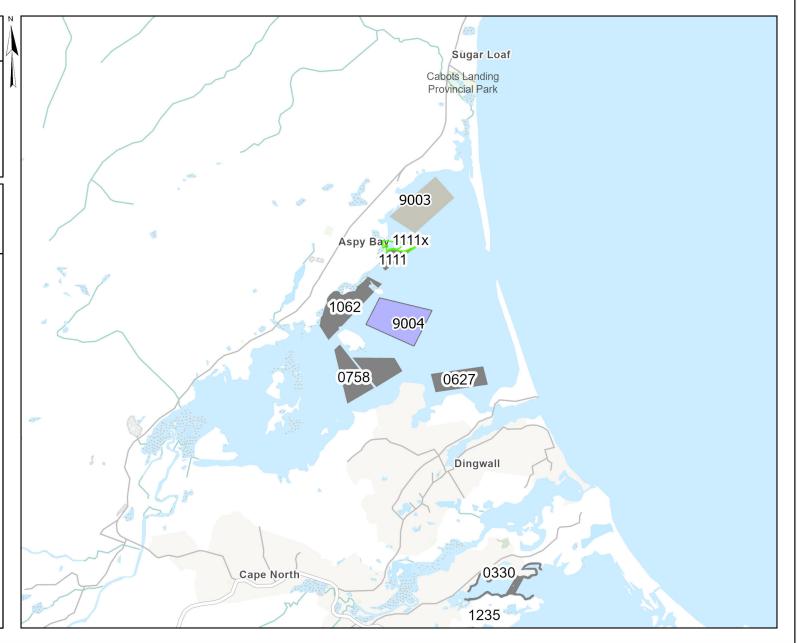

# **Aquaculture Site Register** RE# 9004

| Registry File<br>Number:       | RE#9004  | Туре:                     | Marine            |
|--------------------------------|----------|---------------------------|-------------------|
| <b>Location:</b>               | Aspy Bay | Size:                     | 32.28 HA          |
| County:                        | Victoria | Site Map /<br>Boundaries: | Refer to site map |
| Prior Issued Aquaculture Site: |          | AQ#0085                   |                   |

#### General Characteristics:

This site is located nearshore in the central region of North Harbour, Aspy Bay, North and East of Sheep Island. The site is nearshore to Cranberry March Island which lies to the Northwest.

## 9004

| Corner | Latitude        | Longitude        |  |  |
|--------|-----------------|------------------|--|--|
| 1      | 46° 54' 52.127" | -60° 28' 56.906" |  |  |
| 2      | 46° 55' 3.373"  | -60° 28' 47.810" |  |  |
| 3      | 46° 54' 57.242" | -60° 28' 15.231" |  |  |
| 4      | 46° 54' 42.188" | -60° 28' 27.304" |  |  |
| Centre | 46° 54' 53.609" | -60° 28' 37.144" |  |  |
|        |                 |                  |  |  |

# Aquaculture Site 9004

| Corner | Latitude        | Longitude        |  |  |
|--------|-----------------|------------------|--|--|
| 1      | 46° 54' 52.127" | -60° 28' 56.906" |  |  |
| 2      | 46° 55' 3.373"  | -60° 28' 47.810" |  |  |
| 3      | 46° 54' 57.242" | -60° 28' 15.231" |  |  |
| 4      | 46° 54' 42.188" | -60° 28' 27.304" |  |  |
| Centre | 46° 54' 53.609" | -60° 28' 37.144" |  |  |
|        |                 |                  |  |  |
|        |                 |                  |  |  |

DATUM NAD 83 CSRS UTM Zone 19 The above coordinates are not from a legal survey

| License/Lease Holder | County   | Waterbody     | Hectares | Species Type | Chart |
|----------------------|----------|---------------|----------|--------------|-------|
| In Registry          | Victoria | North Harbour | 32.28    | Shellfish    | 4363  |
|                      |          |               |          |              |       |